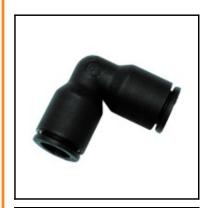

## Description

LF 3000 standard pneumatic, Equal and unequal elbows, Engineered polymer, 6 mm -

Connection at a 90° angle of 2 tubes of equal or different diameters. Prevents constriction of tube inner diameter. Solid construction, compact, aesthetic and unobtrusive for better connection. Full air flow. Individual unit quality control and dating in order to guarantee quality and traceability. Complies RoHS and ISO 14743.