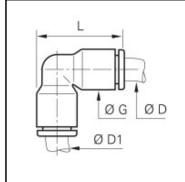

## **Details**

| ØD:                              | 4 mm               |
|----------------------------------|--------------------|
| ØD1:                             | 6 mm               |
| G:                               | 10,5               |
| L:                               | 22,5               |
| Maximum working pressure in bar: | 20                 |
| Material seal:                   | NBR                |
| Material body:                   | Engineered polymer |
| Material toothed washer:         | Stainless steel    |
| min. temperature in °C:          | -20                |
| max. temperature in °C:          | 80                 |
| Vacuum resistance in mm Hg:      | 755                |
| RoHS compliant:                  | Yes                |
| Weight in kg:                    | 0,004              |

## **Dimensions**

| ØD:  | 4 mm |
|------|------|
| ØD1: | 6 mm |
| G:   | 10,5 |
| L:   | 22,5 |