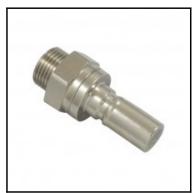

## Datasheet of 206SLAW21MVN Plug with male thread

## Description

Plug dry-break double shut-off, male thread G 1/2, nominal diameter 6, <15 bar, brass nickel plated, seal FKM/FPM

Leak-free coupling system for applications in sensitive environments, for example in analysis technology, in cooling systems, in transport systems and many applications with aggressive medio.Coupling system with single-hand operation, extremely low leakage rates and minimal dead spacevolume. Absolutely no air pockets when coupling and only a barely noticeable film of the medium being channelled on the valve bodies when uncoupling. Ergonomic sleeve design. Low coupling forces. Valve body protected by collar design.