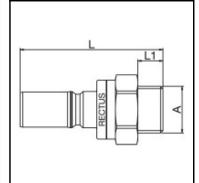

## Dimensions

| Connection A: | G 1/2 |
|---------------|-------|
| L mm:         | 54    |
| L1 mm:        | 12    |
| SW mm:        | 22    |