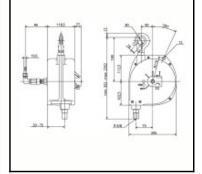

## **Datasheet of Hose balancer ATR-5**







## Description

Hose balancer, payload range 3,5 - 5 kg, cable length 2 m, with connection R 3/8"i., air connection R 3/8"i., automatic locking

Industrial hose balancer with automatic withdrawal of the hose. The inner diameter of the hose (10 mm) ensures appropriate air supply for larger tools. A rachet mechanism can be activated separately for positioning the tool in any desired height. A safety lock prevents the hanged tool from falling if the spring breaks. Extension hoses for work in great heights are optionally available. connection R 3/8"" to air supply and R 3/8"" on the tool.

## Details

| Series:                          | ATR                  |
|----------------------------------|----------------------|
| Series long:                     | ATR                  |
| Payload ran