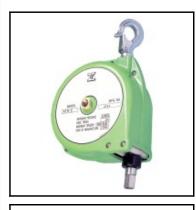

## **Datasheet of Hose balancer ATR-5**

## Description

Hose balancer, payload range 3,5 - 5 kg, cable length 2 m, with connection R 3/8"i., air connection R 3/8"i., automatic locking

Industrial hose balancer with automatic withdrawal of the hose. The inner diameter of the hose (10 mm) ensures appropriate air supply for larger tools. A rachet mechanism can be activated separately for positioning the tool in any desired height. A safety lock prevents the hanged tool from falling if the spring breaks. Extension hoses for work in great heights are optionally available. connection R 3/8"" to air supply and R 3/8"" on the tool.