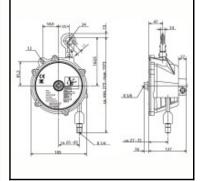

# **Maku** INDUSTRIE

## **Datasheet of Hose balancer THB-35**





#### Description

Hose balancer, payload range 2,5 - 3,5 kg, cable length 1,3 m, with connection R 1/4"i., air connection R 3/8"i.

Industrial hose balancer. Steady pulling force due to ne conical hose drum. The inner diameter of the hose (8,5 mm) ensures appropriate air supply for larger tools. A safety lock prevents the hanged tool from falling if the spring breaks.

#### Details

| Series:                          | ТНВ                  |
|----------------------------------|----------------------|
| Series long:                     | ТНВ                  |
| Payload range in kg:             | 2,5 - 3,5            |
| Cable length in m:               | 1,3                  |
| Material casing:                 | Plastic              |
| Suspension:                      | Turnable carabi