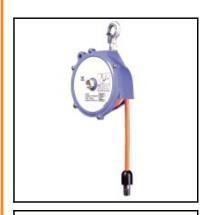

#### Description

Hose balancer, payload range 2,5 - 3,5 kg, cable length 1,3 m, with connection R 1/4"i., air connection R 3/8"i.

Industrial hose balancer. Steady pulling force due to ne conical hose drum. The inner diameter of the hose (8,5 mm) ensures appropriate air supply for larger tools. A safety lock prevents the hanged tool from falling if the spring breaks.

#### Details

| Series:                          | ТНВ                  |
|----------------------------------|----------------------|
| Series long:                     | ТНВ                  |
| Payload range in kg:             | 2,5 - 3,5            |
| Cable length in m:               | 1,3                  |
| Material casing:                 | Plastic              |
| Suspension:                      | Turnable carabiner   |
| Load setting:                    | External hexagon     |
| Cable stop:                      | Yes, adjustable      |
| Locking:                         | No                   |
| Connection (casing):             | Female thread R 3/8" |
| Connection (hose):               | Female thread R 1/4" |
| Maximum working pressure in bar: | 8                    |
| Spring fracture protection:      | Yes                  |
| Fall protection:                 | Preparation existing |
| Weight in kg:                    | 2,1                  |