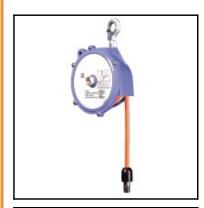

## **Datasheet of Hose balancer THB-25**

## Description

 $Hose \ balancer, \ payload \ range \ 1,5-2,5 \ kg, \ cable \ length \ 1,3 \ m, \ with \ connection \ R \ 1/4"i., \ air \ connection \ R \ 3/8"i.$ 

Industrial hose balancer. Steady pulling force due to ne conical hose drum. The inner diameter of the hose (8,5 mm) ensures appropriate air supply for larger tools. A safety lock prevents the hanged tool from falling if the spring breaks.