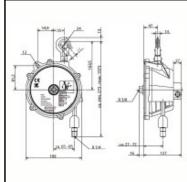

## **Details**

| Series:                          | ТНВ                  |  |
|----------------------------------|----------------------|--|
| Series long:                     | ТНВ                  |  |
| Payload range in kg:             | 1,5 - 2,5            |  |
| Cable length in m:               | 1,3                  |  |
| Material casing:                 | Plastic              |  |
| Suspension:                      | Turnable carabiner   |  |
| Load setting:                    | External hexagon     |  |
| Cable stop:                      | Yes, adjustable      |  |
| Locking:                         | No                   |  |
| Connection (casing):             | Female thread R 3/8" |  |
| Connection (hose):               | Female thread R 1/4" |  |
| Maximum working pressure in bar: | 8                    |  |
| Spring fracture protection:      | Yes                  |  |
| Fall protection:                 | Preparation existing |  |
| Weight in kg:                    | 2                    |  |

## Dimensions

| Hose Inner diameter in mm:           | 0 E |
|--------------------------------------|-----|
| inose illiei diallielei ili illi. Il | 0.0 |