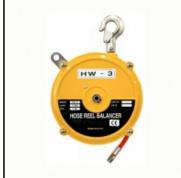

## **Datasheet of Hose balancer HW-3**

## Description

Hose balancer, payload range 1,5 - 3 kg, cable length 1,3 m, with connection R 1/4"a., air connection R 1/4"i.

Cost-effective hose balancer for all kinds of portable compressed air tools up to 5 kg total weight. Conical hose drum for even unwinding.