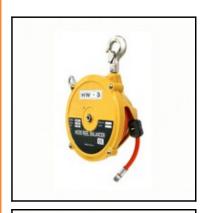

## **Datasheet of Hose balancer HW-3**

## Description

Hose balancer, payload range 1,5 - 3 kg, cable length 1,3 m, with connection R 1/4"a., air connection R 1/4"i.

Cost-effective hose balancer for all kinds of portable compressed air tools up to 5 kg total weight. Conical hose drum for even unwinding.