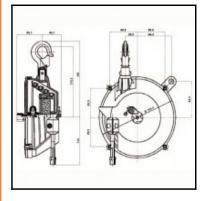

## **Datasheet of Hose balancer HW-3**









## Description

Hose balancer, payload range 1,5 - 3 kg, cable length 1,3 m, with connection R 1/4"a., air connection R 1/4"i.

Cost-effective hose balancer for all kinds of portable compressed air tools up to 5 kg total weight. Conical hose drum for even unwinding.

## Details

| Series:                          | HW                   |
|----------------------------------|----------------------|
| Series long:                     | HW                   |
| Payload range in kg:             | 1,5 - 3              |
| Cable length in m:               | 1,3                  |
| Material casing:                 | Plastic              |
| Suspension:                      | Turnable carabiner   |
| Load setting:                    | Allen key            |
| Cable stop:                      | Y