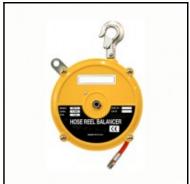

## Description

Hose balancer, payload range 0,5 - 1,5 kg, cable length 1,3 m, with connection R 1/4"a., air connection R 1/4"i.

Cost-effective hose balancer for all kinds of portable compressed air tools up to 5 kg total weight. Conical hose drum for even unwinding.

## Details

| Series:                          | HW                   |
|----------------------------------|----------------------|
| Series long:                     | нw                   |
| Payload range in kg:             | 0,5 - 1,5            |
| Cable length in m:               | 1,3                  |
| Material casing:                 | Plastic              |
| Suspension:                      | Turnable carabiner   |
| Load setting:                    | Allen key            |
| Cable stop:                      | Yes, adjustable      |
| Locking:                         | No                   |
| Connection (casing):             | Female thread R 1/4" |
| Connection (hose):               | Male thread R 1/4"   |
| Maximum working pressure in bar: | 8                    |
| Spring fracture protection:      | No                   |
| Fall protection:                 | Preparation existing |
| Weight in kg:                    | 1,6                  |