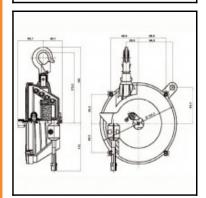

## **Datasheet of Hose balancer HW-0**







## Description

Hose balancer, payload range 0,5 - 1,5 kg, cable length 1,3 m, with connection R 1/4"a., air connection R 1/4"i.

Cost-effective hose balancer for all kinds of portable compressed air tools up to 5 kg total weight. Conical hose drum for even unwinding.

## Details

| Series:                          | HW                   |
|----------------------------------|----------------------|
| Series long:                     | нw                   |
| Payload range in kg:             | 0,5 - 1,5            |
| Cable length in m:               | 1,3                  |
| Material casing:                 | Plastic              |
| Suspension:                      | Turnable carabiner   |
| Load setting:                    | Allen key            |
| Cable stop:                      |