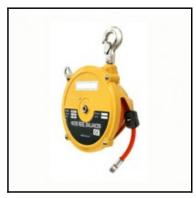

## Description

Hose balancer, payload range 0,5 - 1,5 kg, cable length 1,3 m, with connection R 1/4"a., air connection R 1/4"i.

Cost-effective hose balancer for all kinds of portable compressed air tools up to 5 kg total weight. Conical hose drum for even unwinding.

## Details

| Series:                          | HW                   |
|----------------------------------|----------------------|
| Series long:                     | нw                   |
| Payload range in kg:             | 0,5 - 1,5            |
| Cable length in m:               | 1,3                  |
| Material casing:                 | Plastic              |
| Suspension:                      | Turnable carabiner   |
| Load setting:                    | Allen key            |
| Cable stop:                      | Yes, adjustable      |
| Locking:                         | No                   |
| Connection (casing):             | Female thread R 1/4" |
| Connection (hose):               | Male thread R 1/4"   |
| Maximum working pressure in bar: | 8                    |
| Spring fracture protection:      | No                   |
| Fall protection:                 | Preparation existing |
| Weight in kg:                    | 1,6                  |