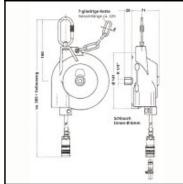

## Details

| Series:                          | 7223                                                                    |
|----------------------------------|-------------------------------------------------------------------------|
| Series long:                     | 7223                                                                    |
| Payload range in kg:             | 2,2 - 3                                                                 |
| Cable length in m:               | 0,8                                                                     |
| Material casing:                 | Shockproof and abrasion-resistant plastic                               |
| Additional information:          | Air flow rate is identical in withdrawn and extended state of the hose. |
| Suspension:                      | Turnable and traversable screwing carabiner                             |
| Load setting:                    | by screening mit Allen key                                              |
| Cable stop:                      | Yes, shock absorbing and adjustable                                     |
| Locking:                         | No                                                                      |
| Connection (casing):             | Female thread R 1/4"                                                    |
| Connection (hose):               | Quick coupling and plug 6 mm                                            |
| Maximum working pressure in bar: | 10                                                                      |
| max. inlet pressure:             | 10                                                                      |
| Spring fracture protection:      | No                                                                      |
| Fall protection:                 | Existing, according to DIN 15112                                        |
| Weight in kg:                    | 1,4                                                                     |

## Dimensions

| ı |                                     | _  |
|---|-------------------------------------|----|
| П | Hose Inner diameter in mm:          | 16 |
| П | i iose iiiiei alailietei iii iiiii. | 10 |