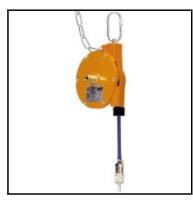

## Description

Hose balancer, payload range 2,2 - 3 kg, cable length 0,8 m, with quick coupling and hose tail 6 mm, air connection R 1/4"i.

Hose balancer for industrial applications. Hanging with a turnable screwing carabiner. Casing and cable drum are made of shockproof and abrasion-resistant plastic, red-orange. Casing lid made of sheet steel, painted. High-strength and sturdy (damage-resistant) air hose with inner width of 6 mm and attached quick coupling. Air supply through R1/4" female thread on the casing. The working stroke can be infinitely variable shortened. High-strength riveted special mainspring. Longer hose available on demand. The hose stop buffer is infinitely variable adjustable. Maximum working pressure: 10 bar Air passage: 860 l/min at 6 bar.

## Details

| Series:                          | 7223                                                                    |
|----------------------------------|-------------------------------------------------------------------------|
| Series long:                     | 7223                                                                    |
| Payload range in kg:             | 2,2 - 3                                                                 |
| Cable length in m:               | 0,8                                                                     |
| Material casing:                 | Shockproof and abrasion-resistant plastic                               |
| Additional information:          | Air flow rate is identical in withdrawn and extended state of the hose. |
| Suspension:                      | Turnable and traversable screwing carabiner                             |
| Load setting:                    | by screening mit Allen key                                              |
| Cable stop:                      | Yes, shock absorbing and adjustable                                     |
| Locking:                         | No                                                                      |
| Connection (casing):             | Female thread R 1/4"                                                    |
| Connection (hose):               | Quick coupling and plug 6 mm                                            |
| Maximum working pressure in bar: | 10                                                                      |
| max. inlet pressure:             | 10                                                                      |
| Spring fracture protection:      | No                                                                      |
| Fall protection:                 | Existing, according to DIN 15112                                        |
| Weight in kg:                    | 1,4                                                                     |