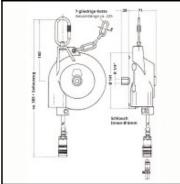

## Datasheet of Hose balancer 77000651







## Description

Hose balancer, payload range 0,4 - 1,2 kg, cable length 0,8 m, with quick coupling and hose tail 6 mm, air connection R 1/4"i.

Hose balancer for industrial applications. Hanging with a turnable screwing carabiner. Casing and cable drum are made of shockproof and abrasion-resistant plastic, red-orange. Casing lid made of sheet steel, painted. High-strength and sturdy (damage-resistant) air hose with inner width of 6 mm and attached quick coupling. Air supply through R1/4" female thread on the casing. The working stroke can be infinitely variable shortened. High-strength riveted special mainspring. Longer hose available on demand. The hose stop buffer is infinitely variable adjustable. Maximum working pressure: 10 bar Air passage: 860 l/min at 6 bar.

## Details

| Series: