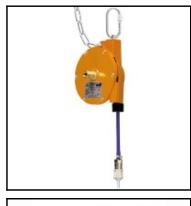

## Description

Hose balancer, payload range 0,4 - 1,2 kg, cable length 0,8 m, with quick coupling and hose tail 6 mm, air connection R 1/4"i.

Hose balancer for industrial applications. Hanging with a turnable screwing carabiner. Casing and cable drum are made of shockproof and abrasion-resistant plastic, red-orange. Casing lid made of sheet steel, painted. High-strength and sturdy (damage-resistant) air hose with inner width of 6 mm and attached quick coupling. Air supply through R1/4" female thread on the casing. The working stroke can be infinitely variable shortened. High-strength riveted special mainspring. Longer hose available on demand. The hose stop buffer is infinitely variable adjustable. Maximum working pressure: 10 bar Air passage: 860 l/min at 6 bar.