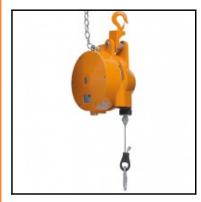

## Description

Balancer, payload range of 115 to 130 kg, cable length 3 m, working stroke infinitely variable adjustable

Absolute precision and safety due to high quality. High operating safety due to high quality. The hanging is positionable and done through a freely turnable and traversable safety hook. The casing, the casing lid and the cable drum are made of high-strength aluminium sand casting. High-strength steel cable with elastic cable stop buffer and carabiner for hanging the load. The cable length is infinitely variable adjustable through a cable lock – with cable length limit. Infinitely variable load setting through adjusting screw. Full encapsulated special mainspring. The double ball bearing mounted cable drum is blockable with an integrated locking. Patented over-twist protection of the suspension spring. Longer cables available on demand.

## **Details**

| Series:                     | 7251                                        |
|-----------------------------|---------------------------------------------|
| Series long:                | 7251                                        |
| Payload range in kg:        | 115 - 130                                   |
| Cable length in m:          | 3                                           |
| Material casing:            | Aluminium sand casting                      |
| Additional information:     | With 2 springs                              |
| Suspension:                 | Freely turnable and traversable safety hook |
| Load attachment:            | Screwing carabiner                          |
| Load setting:               | Through adjusting screw                     |
| Cable stop:                 | Yes, shock absorbing and adjustable         |
| Locking:                    | No                                          |
| Spring fracture protection: | Yes                                         |
| Fall protection:            | Existing, according to DIN 15112            |
| Weight in kg:               | 44                                          |