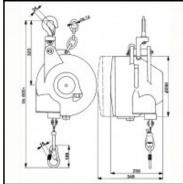

## **Datasheet of Balancer 77000869**





## Description

Balancer, payload range of 115 to 130 kg, cable length 3 m, working stroke infinitely variable adjustable

Absolute precision and safety due to high quality. High operating safety due to high quality. The hanging is positionable and done through a freely turnable and traversable safety hook. The casing, the casing lid and the cable drum are made of high-strength aluminium sand casting. High-strength steel cable with elastic cable stop buffer and carabiner for hanging the load. The cable length is infinitely variable adjustable through a cable lock – with cable length limit. Infinitely variable load setting through adjusting screw. Full encapsulated special mainspring. The double ball bearing mounted cable drum is blockable with an integrated locking. Patented over-twist p