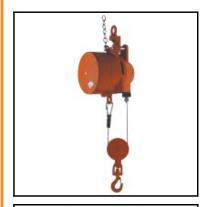

## Description

Balancer, payload range of 225 to 250 kg, cable length 1,5 m, working stroke infinitely variable adjustable

Balancer for extremely heavy payloads? solution on the highest level. High operating safety and durability combined with a very easy maintenance. Worldwide unique model series. The hanging is positionable and done through a traversable safety hook. The casing, the casing lid and the cable drum are made of high-strength aluminium sand casting. High-strength steel cable with elastic cable stop buffer and safety hook with security catch on an encapsulated pulley for hanging the load. The cable length is infinitely variable adjustable through a cable lock — with cable length limit. Infinitely variable load setting through adjusting screw. Full encapsulated special mainspring. The double ball bearing mounted cable drum is blockable with an integrated locking. Patented over-twist protection of the suspension spring. Longer cables available on demand.

## Details

| Series:                     | 7261                                                      |
|-----------------------------|-----------------------------------------------------------|
| Series long:                | 7261                                                      |
| Payload range in kg:        | 225 - 250                                                 |
| Cable length in m:          | 1,5                                                       |
| Material casing:            | Aluminium sand casting                                    |
| Suspension:                 | Traversable and positionable                              |
| Load attachment:            | Safety hook with security catch on an encapsulated pulley |
| Load setting:               | Through adjusting screw                                   |
| Cable stop:                 | Yes, shock absorbing and adjustable                       |
| Locking:                    | No                                                        |
| Spring fracture protection: | Yes                                                       |
| Fall protection:            | Existing, according to DIN 15112                          |
| Weight in kg:               | 51                                                        |