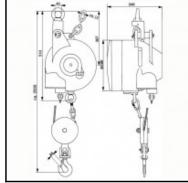

## **Datasheet of Balancer 77000904**





## Description

Balancer, payload range of 225 to 250 kg, cable length 1,5 m, working stroke infinitely variable adjustable

Balancer for extremely heavy payloads? solution on the highest level. High operating safety and durability combined with a very easy maintenance. Worldwide unique model series. The hanging is positionable and done through a traversable safety hook. The casing, the casing lid and the cable drum are made of high-strength aluminium sand casting. High-strength steel cable with elastic cable stop buffer and safety hook with security catch on an encapsulated pulley for hanging the load. The cable length is infinitely variable adjustable through a cable lock — with cable length limit. Infinitely variable load setting through adjusting screw. Full encapsulated special main