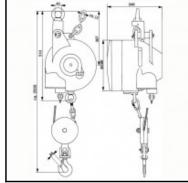

## **Datasheet of Balancer 77000903**





## Description

Balancer, payload range of 200 to 225 kg, cable length 1,5 m, working stroke infinitely variable adjustable

Balancer for extremely heavy payloads? solution on the highest level. High operating safety and durability combined with a very easy maintenance. Worldwide unique model series. The hanging is positionable and done through a traversable safety hook. The casing, the casing lid and the cable drum are made of high-strength aluminium sand casting. High-strength steel cable with elastic cable stop buffer and safety hook with security catch on an encapsulated pulley for hanging the load. The cable length is infinitely variable adjustable through a cable lock — with cable length limit. Infinitely variable load setting through adjusting screw. Full encapsulated special main