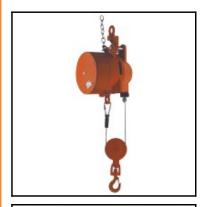

## Description

Balancer, payload range of 200 to 225 kg, cable length 1,5 m, working stroke infinitely variable adjustable

Balancer for extremely heavy payloads? solution on the highest level. High operating safety and durability combined with a very easy maintenance. Worldwide unique model series. The hanging is positionable and done through a traversable safety hook. The casing, the casing lid and the cable drum are made of high-strength aluminium sand casting. High-strength steel cable with elastic cable stop buffer and safety hook with security catch on an encapsulated pulley for hanging the load. The cable length is infinitely variable adjustable through a cable lock — with cable length limit. Infinitely variable load setting through adjusting screw. Full encapsulated special mainspring. The double ball bearing mounted cable drum is blockable with an integrated locking. Patented over-twist protection of the suspension spring. Longer cables available on demand.

## Details

| Series:                     | 7261                                                      |
|-----------------------------|-----------------------------------------------------------|
| Series long:                | 7261                                                      |
| Payload range in kg:        | 200 - 225                                                 |
| Cable length in m:          | 1,5                                                       |
| Material casing:            | Aluminium sand casting                                    |
| Suspension:                 | Traversable and positionable                              |
| Load attachment:            | Safety hook with security catch on an encapsulated pulley |
| Load setting:               | Through adjusting screw                                   |
| Cable stop:                 | Yes, shock absorbing and adjustable                       |
| Locking:                    | No                                                        |
| Spring fracture protection: | Yes                                                       |
| Fall protection:            | Existing, according to DIN 15112                          |
| Weight in kg:               | 49                                                        |