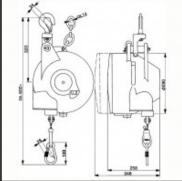

## Datasheet of Balancer 77000901







## Description

Balancer, payload range of 150 to 175 kg, cable length 1,5 m, working stroke infinitely variable adjustable

Balancer for extremely heavy payloads ? solution on the highest level.High operating safety and durability combined with a very easy maintenance.Worldwide unique model series.The hanging is positionable and done through a traversable safety hook.The casing, the casing lid and the cable drum are made of high-strength aluminium sand casting.High-strength steel cable with elastic cable stop buffer and safety hook with security catch on an encapsulated pulley for hanging the load.The cable length is infinitely variable adjustable through a cable lock – with cable length limit.Infinitely variable load setting through adjusting screw.Full encapsulated special mainspring.