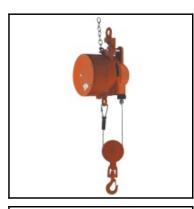

## Description

Balancer, payload range of 150 to 175 kg, cable length 1,5 m, working stroke infinitely variable adjustable

Balancer for extremely heavy payloads ? solution on the highest level.High operating safety and durability combined with a very easy maintenance.Worldwide unique model series.The hanging is positionable and done through a traversable safety hook.The casing, the casing lid and the cable drum are made of high-strength aluminium sand casting.High-strength steel cable with elastic cable stop buffer and safety hook with security catch on an encapsulated pulley for hanging the load.The cable length is infinitely variable adjustable through a cable lock – with cable length limit.Infinitely variable load setting through adjusting screw.Full encapsulated special mainspring.The double ball bearing mounted cable drum is blockable with an integrated locking. Patented over-twist protection of the suspension spring.Longer cables available on demand.

## Details

| Series:                     | 7261                                                         |
|-----------------------------|--------------------------------------------------------------|
| Series long:                | 7261                                                         |
| Payload range in kg:        | 150 - 175                                                    |
| Cable length in m:          | 1,5                                                          |
| Material casing:            | Aluminium sand casting                                       |
| Suspension:                 | Traversable and positionable                                 |
| Load attachment:            | Safety hook with security catch on an encapsulated<br>pulley |
| Load setting:               | Through adjusting screw                                      |
| Cable stop:                 | Yes, shock absorbing and adjustable                          |
| Locking:                    | No                                                           |
| Spring fracture protection: | Yes                                                          |
| Fall protection:            | Existing, according to DIN 15112                             |
| Weight in kg:               | 46                                                           |