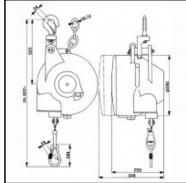

## **Datasheet of Balancer 77000873**





## Description

Balancer, payload range of 170 to 180 kg, cable length 3 m, working stroke infinitely variable adjustable

Absolute precision and safety due to high quality. High operating safety due to high quality. The hanging is positionable and done through a freely turnable and traversable safety hook. The casing, the casing lid and the cable drum are made of high-strength aluminium sand casting. High-strength steel cable with elastic cable stop buffer and carabiner for hanging the load. The cable length is infinitely variable adjustable through a cable lock – with cable length limit. Infinitely variable load setting through adjusting screw. Full encapsulated special mainspring. The double ball bearing mounted cable drum is blockable with an integrated locking. Patented over-twist p