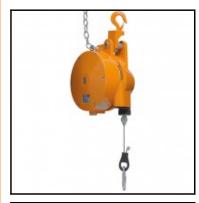

## Description

Balancer, payload range of 170 to 180 kg, cable length 3 m, working stroke infinitely variable adjustable

Absolute precision and safety due to high quality. High operating safety due to high quality. The hanging is positionable and done through a freely turnable and traversable safety hook. The casing, the casing lid and the cable drum are made of high-strength aluminium sand casting. High-strength steel cable with elastic cable stop buffer and carabiner for hanging the load. The cable length is infinitely variable adjustable through a cable lock – with cable length limit. Infinitely variable load setting through adjusting screw. Full encapsulated special mainspring. The double ball bearing mounted cable drum is blockable with an integrated locking. Patented over-twist protection of the suspension spring. Longer cables available on demand.

## **Details**

| Series:                     | 7251                                        |
|-----------------------------|---------------------------------------------|
| Series long:                | 7251                                        |
| Payload range in kg:        | 170 - 180                                   |
| Cable length in m:          | 3                                           |
| Material casing:            | Aluminium sand casting                      |
| Additional information:     | With 2 springs                              |
| Suspension:                 | Freely turnable and traversable safety hook |
| Load attachment:            | Screwing carabiner                          |
| Load setting:               | Through adjusting screw                     |
| Cable stop:                 | Yes, shock absorbing and adjustable         |
| Locking:                    | No                                          |
| Spring fracture protection: | Yes                                         |
| Fall protection:            | Existing, according to DIN 15112            |
| Weight in kg:               | 46                                          |