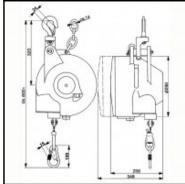

## **Datasheet of Balancer 77000872**





## Description

Balancer, payload range of 150 to 170 kg, cable length 3 m, working stroke infinitely variable adjustable

Absolute precision and safety due to high quality. High operating safety due to high quality. The hanging is positionable and done through a freely turnable and traversable safety hook. The casing, the casing lid and the cable drum are made of high-strength aluminium sand casting. High-strength steel cable with elastic cable stop buffer and carabiner for hanging the load. The cable length is infinitely variable adjustable through a cable lock – with cable length limit. Infinitely variable load setting through adjusting screw. Full encapsulated special mainspring. The double ball bearing mounted cable drum is blockable with an integrated locking. Patented over-twist p