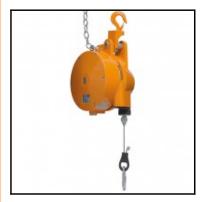

## Description

Balancer, payload range of 150 to 170 kg, cable length 3 m, working stroke infinitely variable adjustable

Absolute precision and safety due to high quality. High operating safety due to high quality. The hanging is positionable and done through a freely turnable and traversable safety hook. The casing, the casing lid and the cable drum are made of high-strength aluminium sand casting. High-strength steel cable with elastic cable stop buffer and carabiner for hanging the load. The cable length is infinitely variable adjustable through a cable lock – with cable length limit. Infinitely variable load setting through adjusting screw. Full encapsulated special mainspring. The double ball bearing mounted cable drum is blockable with an integrated locking. Patented over-twist protection of the suspension spring. Longer cables available on demand.