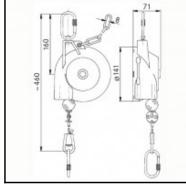

## **Datasheet of Balancer 77000587**





## Description

Balancer, payload range of 1,2 to 2,6 kg, cable length 1,6 m, simplified load setting

Sensitive device for production and installation - can be integrated into machines. Hanging with a turnable screwing carabiner. The casing is made of extremely shockproof plastic, red-orange. High-strength steel cable with elastic cable stop buffer and carabiner for hanging the load. Infinitely variable load setting through adjusting screw. The cable length is infinitely variable adjustable through a cable lock and the working stroke can be infinitely variable shortened with a cable clamp. Riveted special mainspring simplifies the load setting. Longer cables available on demand.

## **Details**

| Series:                     | 7228                                |
|---------------------