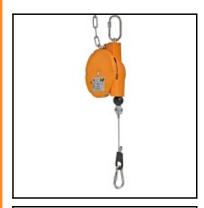

## Description

Balancer, payload range of 1,2 to 2,6 kg, cable length 1,6 m, simplified load setting

Sensitive device for production and installation - can be integrated into machines. Hanging with a turnable screwing carabiner. The casing is made of extremely shockproof plastic, red-orange. High-strength steel cable with elastic cable stop buffer and carabiner for hanging the load. Infinitely variable load setting through adjusting screw. The cable length is infinitely variable adjustable through a cable lock and the working stroke can be infinitely variable shortened with a cable clamp. Riveted special mainspring simplifies the load setting. Longer cables available on demand.