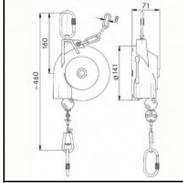

## **Datasheet of Balancer 77000586**





## Description

Balancer, payload range of 0,4 to 1,2 kg, cable length 1,6 m, simplified load setting

Sensitive device for production and installation - can be integrated into machines. Hanging with a turnable screwing carabiner. The casing is made of extremely shockproof plastic, red-orange. High-strength steel cable with elastic cable stop buffer and carabiner for hanging the load. Infinitely variable load setting through adjusting screw. The cable length is infinitely variable adjustable through a cable lock and the working stroke can be infinitely variable shortened with a cable clamp. Riveted special mainspring simplifies the load setting. Longer cables available on demand.

## **Details**

| Series:                     | 7228                                |
|---------------------