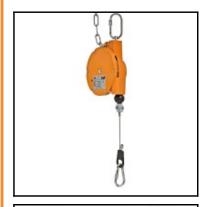

## Description

Balancer, payload range of 0,4 to 1,2 kg, cable length 1,6 m, simplified load setting

Sensitive device for production and installation - can be integrated into machines. Hanging with a turnable screwing carabiner. The casing is made of extremely shockproof plastic, red-orange. High-strength steel cable with elastic cable stop buffer and carabiner for hanging the load. Infinitely variable load setting through adjusting screw. The cable length is infinitely variable adjustable through a cable lock and the working stroke can be infinitely variable shortened with a cable clamp. Riveted special mainspring simplifies the load setting. Longer cables available on demand.