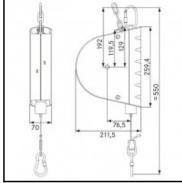

## **Datasheet of Spring balancer 77001413**





## Description

Spring balancer, payload range 7 - 10 kg, cable length 3 m, infinitely variable load setting, automatic locking

Spring balancers for continuous operation with smooth withdrawal. The 3,0 meters cable length is well suitable for the rough requirements in daily use. The hanging is done through a freely turnable and traversable screwing carabiner. The casing is made of shockproof and abrasion-resistant plastic, red-orange. The blockable cable drum is made of abrasion-resistant plastic. Infinitely variable load setting through adjusting screw with overtwist protection. Load mounting with screwing carabiner. The cable stop buffer is shockproof and adjustable. The cable length is infinitely variable adjustable through a cable lock. High-strength and bandaged special mainspring.