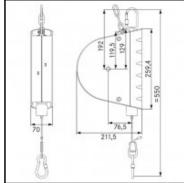

## **Datasheet of Spring balancer 77001402**





## Description

Spring balancer, payload range 4 - 8 kg, cable length 3 m, infinitely variable load setting

Spring balancers for continuous operation with smooth withdrawal. The 3,0 meters cable length is well suitable for the rough requirements in daily use. The hanging is done through a freely turnable and traversable screwing carabiner. The casing is made of shockproof and abrasion-resistant plastic, red-orange. The blockable cable drum is made of abrasion-resistant plastic. Infinitely variable load setting through adjusting screw with overtwist protection. Load mounting with screwing carabiner. The cable stop buffer is shockproof and adjustable. The cable length is infinitely variable adjustable through a cable lock. High-strength and bandaged special mainspring. Longer cables avail