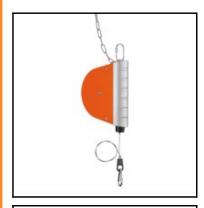

## Description

Spring balancer, payload range 2 - 5 kg, cable length 3 m, infinitely variable load setting

Spring balancers for continuous operation with smooth withdrawal. The 3,0 meters cable length is well suitable for the rough requirements in daily use. The hanging is done through a freely turnable and traversable screwing carabiner. The casing is made of shockproof and abrasion-resistant plastic, red-orange. The blockable cable drum is made of abrasion-resistant plastic. Infinitely variable load setting through adjusting screw with overtwist protection. Load mounting with screwing carabiner. The cable stop buffer is shockproof and adjustable. The cable length is infinitely variable adjustable through a cable lock. High-strength and bandaged special mainspring. Longer cables available on demand.

## **Details**

| Series:                     | 7221                                               |
|-----------------------------|----------------------------------------------------|
| Series long:                | 7221                                               |
| Payload range in kg:        | 2 - 5                                              |
| Cable length in m:          | 3                                                  |
| Material casing:            | Shockproof special plastic                         |
| Suspension:                 | Freely turnable and traversable screwing carabiner |
| Load attachment:            | Screwing carabiner                                 |
| Load setting:               | Through adjusting screw with over-twist protection |
| Cable stop:                 | Yes, shock absorbing and adjustable                |
| Locking:                    | No                                                 |
| Spring fracture protection: | Yes                                                |
| Fall protection:            | Existing, according to DIN 15112                   |
| Weight in kg:               | 3,3                                                |