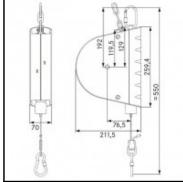

## **Datasheet of Spring balancer 77001401**





## Description

Spring balancer, payload range 2 - 5 kg, cable length 3 m, infinitely variable load setting

Spring balancers for continuous operation with smooth withdrawal. The 3,0 meters cable length is well suitable for the rough requirements in daily use. The hanging is done through a freely turnable and traversable screwing carabiner. The casing is made of shockproof and abrasion-resistant plastic, red-orange. The blockable cable drum is made of abrasion-resistant plastic. Infinitely variable load setting through adjusting screw with overtwist protection. Load mounting with screwing carabiner. The cable stop buffer is shockproof and adjustable. The cable length is infinitely variable adjustable through a cable lock. High-strength and bandaged special mainspring. Longer cables avail