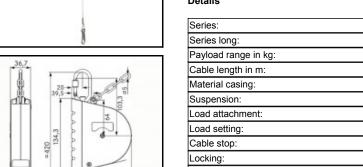

|
| Material casing:            | Shockproof special plastic                       |
| Suspension:                 | Screwing carabiner                               |
| Load attachment:            | Carabiner                                        |
| Load setting:               | Easy setting - protected against operating error |
| Cable stop:                 | Yes, shock absorbing and adjustable              |
| Locking:                    | No                                               |
| Spring fracture protection: | No                                               |
| Fall protection:            | Existing, according to DIN 15112                 |
| Weight in kg:               | 0,6                                              |

## Dimensions