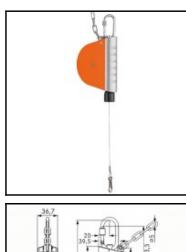

## Description

Spring balancer, payload range 1,2 - 2,5 kg, cable length 1,6 m, easy load setting

Spring balancer for lightweight and hand-operated tools that have to be kept ready in a predetermined position. High stability and quality. The casing is made of extremely shockproof special plastic, red-orange. The cable drum is made of abrasion-resistant plastic. High-strength steel cable with elastic cable stop buffer and lightweight carabiner for hanging the load.High-strength special mainspring.Easy load setting protected against operating error Load mounting with secure carabiner. Hanging with screwing carabiner. Longer cables available on demand.

## Details

| Series:                     | 7200                                             |
|-----------------------------|--------------------------------------------------|
| Series long:                | 7200                                             |
| Payload range in kg:        | 1,2 - 2,5                                        |
| Cable length in m:          | 1,6                                              |
| Material casing:            | Shockproof special plastic                       |
| Suspension:                 | Screwing carabiner                               |
| Load attachment:            | Carabiner                                        |
| Load setting:               | Easy setting - protected against operating error |
| Cable stop:                 | Yes, shock absorbing and adjustable              |
| Locking:                    | No                                               |
| Spring fracture protection: | No                                               |
| Fall protection:            | Existing, according to DIN 15112                 |
| Weight in kg:               | 0,6                                              |