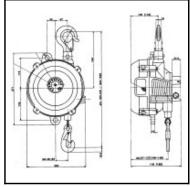

## **Datasheet of Balancer TW-60**





## Description

Balancer, payload range of 50 to 60 kg, cable length 1,5 m, with stop damper

Shock-resistant casing made of aluminium with conical cable drum and stop damper. Steel cable with carabiner for hanging load. The carabiner for balancer mounting is turnable.

## Details

| Series:                     | TW                   |
|-----------------------------|----------------------|
| Series long:                | TW                   |
| Payload range in kg:        | 50 - 60              |
| Cable length in m:          | 1,5                  |
| Material casing:            | Aluminium            |
| Suspension:                 | Turnable carabiner   |
| Load attachment:            | Carabiner            |
| Load setting:               | External hexagon     |
| Cable stop: