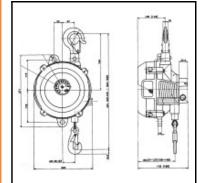

## **Datasheet of Balancer TW-50**







## Description

Balancer, payload range of 40 to 50 kg, cable length 1,5 m, with stop damper

Shock-resistant casing made of aluminium with conical cable drum and stop damper. Steel cable with carabiner for hanging load. The carabiner for balancer mounting is turnable.

## Details

| Series:                     | TW                   |
|-----------------------------|----------------------|
| Series long:                | TW                   |
| Payload range in kg:        | 40 - 50              |
| Cable length in m:          | 1,5                  |
| Material casing:            | Aluminium            |
| Suspension:                 | Turnable carabiner   |
| Load attachment:            | Carabiner            |
| Load setting:               | External hexagon     |
| Cable stop: