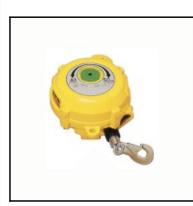

## Description

Balancer, payload range of 40 to 50 kg, cable length 1,5 m, with stop damper

Shock-resistant casing made of aluminium with conical cable drum and stop damper. Steel cable with carabiner for hanging load. The carabiner for balancer mounting is turnable.

## Details

| Series:                     | TW                   |
|-----------------------------|----------------------|
| Series long:                | TW                   |
| Payload range in kg:        | 40 - 50              |
| Cable length in m:          | 1,5                  |
| Material casing:            | Aluminium            |
| Suspension:                 | Turnable carabiner   |
| Load attachment:            | Carabiner            |
| Load setting:               | External hexagon     |
| Cable stop:                 | Yes, shock absorbing |
| Locking:                    | No                   |
| Spring fracture protection: | Yes                  |
| Fall protection:            | Preparation existing |
| Weight in kg:               | 10,4                 |