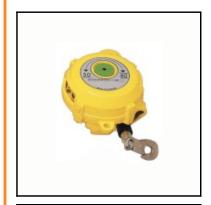

## Description

Balancer, payload range of 30 to 40 kg, cable length 1,5 m, with stop damper

Shock-resistant casing made of aluminium with conical cable drum and stop damper. Steel cable with carabiner for hanging load. The carabiner for balancer mounting is turnable.

## Details

| Series:                     | TW                   |
|-----------------------------|----------------------|
| Series long:                | TW                   |
| Payload range in kg:        | 30 - 40              |
| Cable length in m:          | 1,5                  |
| Material casing:            | Aluminium            |
| Suspension:                 | Turnable carabiner   |
| Load attachment:            | Carabiner            |
| Load setting:               | External hexagon     |
| Cable stop:                 | Yes, shock absorbing |
| Locking:                    | No                   |
| Spring fracture protection: | Yes                  |
| Fall protection:            | Preparation existing |
| Weight in kg:               | 9,8                  |