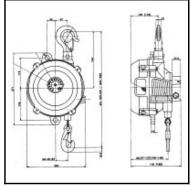

## **Datasheet of Balancer TW-40**





## Description

Balancer, payload range of 30 to 40 kg, cable length 1,5 m, with stop damper

Shock-resistant casing made of aluminium with conical cable drum and stop damper. Steel cable with carabiner for hanging load. The carabiner for balancer mounting is turnable.

## Details

| Series:                     | TW                   |
|-----------------------------|----------------------|
| Series long:                | TW                   |
| Payload range in kg:        | 30 - 40              |
| Cable length in m:          | 1,5                  |
| Material casing:            | Aluminium            |
| Suspension:                 | Turnable carabiner   |
| Load attachment:            | Carabiner            |
| Load setting:               | External hexagon     |
| Cable stop: