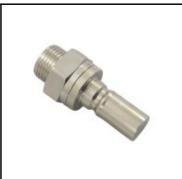

## Datasheet of 206SLAW17MVN Plug with male thread

## Description

Plug dry-break double shut-off, male thread G 3/8, nominal diameter 6, <15 bar, brass nickel plated, seal FKM/FPM

Leak-free coupling system for applications in sensitive environments, for example in analysis technology, in cooling systems, in transport systems and many applications with aggressive medio.Coupling system with single-hand operation, extremely low leakage rates and minimal dead spacevolume. Absolutely no air pockets when coupling and only a barely noticeable film of the medium being channelled on the valve bodies when uncoupling. Ergonomic sleeve design. Low coupling forces. Valve body protected by collar design.