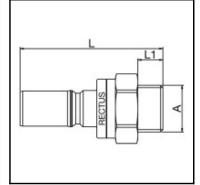

## Dimensions

| Connection A: | G 3/8 |
|---------------|-------|
| L mm:         | 51    |
| L1 mm:        | 9     |
| SW mm:        | 22    |