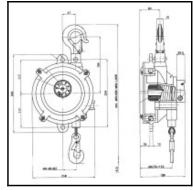

## **Datasheet of Balancer TW-30**





## Description

Balancer, payload range of 22 to 30 kg, cable length 1,5 m, with stop damper

Shock-resistant casing made of aluminium with conical cable drum and stop damper. Steel cable with carabiner for hanging load. The carabiner for balancer mounting is turnable.

## Details

| Series:                     | TW                   |
|-----------------------------|----------------------|
| Series long:                | TW                   |
| Payload range in kg:        | 22 - 30              |
| Cable length in m:          | 1,5                  |
| Material casing:            | Aluminium            |
| Suspension:                 | Turnable carabiner   |
| Load attachment:            | Carabiner            |
| Load setting:               | External hexagon     |
| Cable stop: