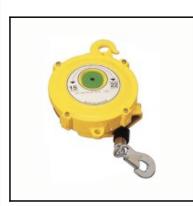

## Description

Balancer, payload range of 15 to 22 kg, cable length 1,5 m, with stop damper

Shock-resistant casing made of aluminium with conical cable drum and stop damper. Steel cable with carabiner for hanging load. The carabiner for balancer mounting is turnable.

## Details

| Series:                     | TW                   |
|-----------------------------|----------------------|
| Series long:                | TW                   |
| Payload range in kg:        | 15 - 22              |
| Cable length in m:          | 1,5                  |
| Material casing:            | Aluminium            |
| Suspension:                 | Turnable carabiner   |
| Load attachment:            | Carabiner            |
| Load setting:               | External hexagon     |
| Cable stop:                 | Yes, shock absorbing |
| Locking:                    | No                   |
| Spring fracture protection: | Yes                  |
| Fall protection:            | Preparation existing |
| Weight in kg:               | 7,2                  |