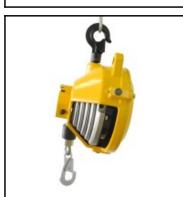

## Description

Balancer, payload range of 9 to 15 kg, cable length 1,3 m, with stop damper

Shock-resistant casing made of aluminium with conical cable drum and stop damper. Steel cable with carabiner for hanging load. The carabiner for balancer mounting is turnable.

### Details

| Series:                     | TW                   |
|-----------------------------|----------------------|
| Series long:                | TW                   |
| Payload range in kg:        | 9 - 15               |
| Cable length in m:          | 1,3                  |
| Material casing:            | Aluminium            |
| Suspension:                 | Turnable carabiner   |
| Load attachment:            | Carabiner            |
| Load setting:               | External hexagon     |
| Cable stop:                 | Yes, shock absorbing |
| Locking:                    | No                   |
| Spring fracture protection: | Yes                  |
| Fall protection:            | Preparation existing |
| Weight in kg:               | 3,8                  |