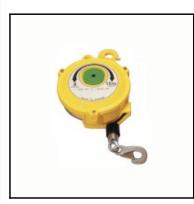

## Description

Balancer, payload range of 9 to 15 kg, cable length 1,3 m, with stop damper

Shock-resistant casing made of aluminium with conical cable drum and stop damper. Steel cable with carabiner for hanging load. The carabiner for balancer mounting is turnable.

### Details

| Series:                     | TW                   |
|-----------------------------|----------------------|
| Series long:                | TW                   |
| Payload range in kg:        | 9 - 15               |
| Cable length in m:          | 1,3                  |
| Material casing:            | Aluminium            |
| Suspension:                 | Turnable carabiner   |
| Load attachment:            | Carabiner            |
| Load setting:               | External hexagon     |
| Cable stop:                 | Yes, shock absorbing |
| Locking:                    | No                   |
| Spring fracture protection: | Yes                  |
| Fall protection:            | Preparation existing |
| Weight in kg:               | 3,8                  |