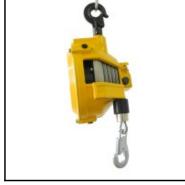

## Description

Balancer, payload range of 9 to 15 kg, cable length 1,3 m, with stop damper

Shock-resistant casing made of aluminium with conical cable drum and stop damper. Steel cable with carabiner for hanging load. The carabiner for balancer mounting is turnable.

### Details

| Series:                     | TW                   |
|-----------------------------|----------------------|
| Series long:                | TW                   |
| Payload range in kg:        | 9 - 15               |
| Cable length in m:          | 1,3                  |
| Material casing:            | Aluminium            |
| Suspension:                 | Turnable carabiner   |
| Load attachment:            | Carabiner            |
| Load setting:               | External hexagon     |
| Cable stop:                 | Yes, shock absorbing |
| Locking:                    | No                   |
| Spring fracture protection: | Yes                  |
| Fall protection:            | Preparation existing |
| Weight in kg:               | 3,8                  |