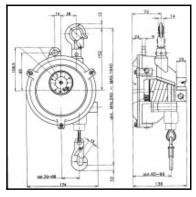

## **Datasheet of Balancer TW-9**











## Description

Balancer, payload range of 4,5 to 9 kg, cable length 1,3 m, with stop damper

Shock-resistant casing made of aluminium with conical cable drum and stop damper. Steel cable with carabiner for hanging load. The carabiner for balancer mounting is turnable.

## Details

| Series:                     | TW                   |
|-----------------------------|----------------------|
| Series long:                | TW                   |
| Payload range in kg:        | 4,5 - 9              |
| Cable length in m:          | 1,3                  |
| Material casing:            | Aluminium            |
| Suspension:                 | Turnable carabiner   |
| Load attachment:            | Carabiner            |
| Load setting:               | External hexagon     |
| Cable stop: