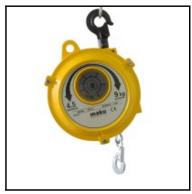

## Description

Balancer, payload range of 4,5 to 9 kg, cable length 1,3 m, with stop damper

Shock-resistant casing made of aluminium with conical cable drum and stop damper. Steel cable with carabiner for hanging load. The carabiner for balancer mounting is turnable.

## Details

| Series:                     | TW                   |
|-----------------------------|----------------------|
| Series long:                | TW                   |
| Payload range in kg:        | 4,5 - 9              |
| Cable length in m:          | 1,3                  |
| Material casing:            | Aluminium            |
| Suspension:                 | Turnable carabiner   |
| Load attachment:            | Carabiner            |
| Load setting:               | External hexagon     |
| Cable stop:                 | Yes, shock absorbing |
| Locking:                    | No                   |
| Spring fracture protection: | Yes                  |
| Fall protection:            | Preparation existing |
| Weight in kg:               | 3,4                  |