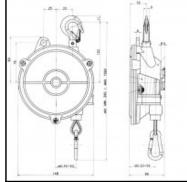

## **Datasheet of Balancer TW-5**





## Description

Balancer, payload range of 2,5 to 5 kg, cable length 1,3 m, with stop damper

Shock-resistant casing made of aluminium with conical cable drum and stop damper. Steel cable with carabiner for hanging load. The carabiner for balancer mounting is turnable.

## Details

| Series:                     | TW                   |
|-----------------------------|----------------------|
| Series long:                | TW                   |
| Payload range in kg:        | 2,5 - 5              |
| Cable length in m:          | 1,3                  |
| Material casing:            | Aluminium            |
| Suspension:                 | Turnable carabiner   |
| Load attachment:            | Carabiner            |
| Load setting:               | Allen key            |
| Cable stop: