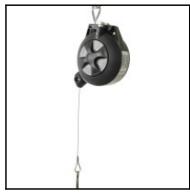

## Description

Spring balancer, payload range of 0,7 to 1,4 kg, cable length 2,2 m, adjustable cable stop

Spring balancer for all lightweight hand-operated tools. Manually adjustable spring preload through the in the casing integrated handwheel. The push-button for reduction of the spring preload simplifies the adjustment. With adjustable brake for regulation of cable speed. Stable and turnable hanging. Preparation for additional fall protection existing. The oversized cable opening reduces wear and tear. Nylon coated steel cable. Adjustable cable stop and safety hook. Mat black surface for minimal reflections reduces eye burden.