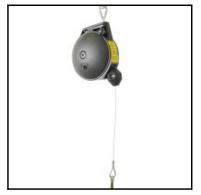

## Description

Spring balancer, payload range of 0,7 to 1,4 kg, cable length 2,2 m, adjustable cable stop

Spring balancer for all lightweight hand-operated tools. Manually adjustable spring preload through the in the casing integrated handwheel. The push-button for reduction of the spring preload simplifies the adjustment. With adjustable brake for regulation of cable speed. Stable and turnable hanging. Preparation for additional fall protection existing. The oversized cable opening reduces wear and tear. Nylon coated steel cable. Adjustable cable stop and safety hook. Mat black surface for minimal reflections reduces eye burden.