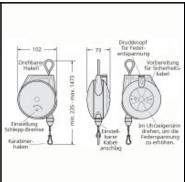

## **Datasheet of Spring balancer MBD-03**









## Description

Spring balancer, payload range of 0,7 to 1,4 kg, cable length 2,2 m, adjustable cable stop

Spring balancer for all lightweight hand-operated tools. Manually adjustable spring preload through the in the casing integrated handwheel. The push-button for reduction of the spring preload simplifies the adjustment. With adjustable brake for regulation of cable speed. Stable and turnable hanging. Preparation for additional fall protection existing. The oversized cable opening reduces wear and tear. Nylon coated steel cable. Adjustable cable stop and safety hook. Mat black surface for minimal reflections reduces eye burden.

## **Details**

| Series:                     | MBD                      |
|-----------------------------|--------------------------|
| Series long: