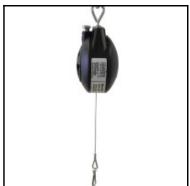

## Description

Spring balancer, payload range of 0,7 to 1,4 kg, cable length 2,2 m, adjustable cable stop

Spring balancer for all lightweight hand-operated tools. Manually adjustable spring preload through the in the casing integrated handwheel. The push-button for reduction of the spring preload simplifies the adjustment. With adjustable brake for regulation of cable speed. Stable and turnable hanging. Preparation for additional fall protection existing. The oversized cable opening reduces wear and tear. Nylon coated steel cable. Adjustable cable stop and safety hook. Mat black surface for minimal reflections reduces eye burden.