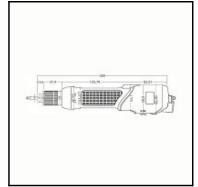

#### Dimensions

Length in mm: 269

#### Details

|                                     | 1                                                                                              |
|-------------------------------------|------------------------------------------------------------------------------------------------|
| Torque in Nm:                       | 1,47 - 4,41                                                                                    |
| Idling speed rpm:                   | 500                                                                                            |
| Length in mm:                       | 269                                                                                            |
| Additional information:             | Push-to-start                                                                                  |
| Voltage:                            | AC 220-240V 50/60Hz                                                                            |
| Torque adjustment:                  | Infinitely variable                                                                            |
| Precision:                          | +-3%                                                                                           |
| Bit receptacle:                     | Quick-action chuck 1/4" - Hexagonal (Form E)                                                   |
| Screw size for threaded screws:     | 4,0 - 6,0                                                                                      |
| Screw size for self-tapping screws: | 4,0 - 5,0                                                                                      |
| Scope of delivery:                  | Electric screw driver, connection cable, a pair of spare<br>brushes, 1x spare fuse, 2x bit PH2 |
| Weight in kg:                       | 0,7                                                                                            |