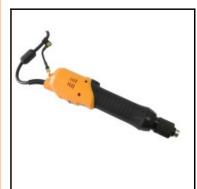

### Description

Electric shut-off screw driver, 230 Volt, Push-to-start, torque 1,47 - 4,41 Nm, idling speed 500 min-1

230 volt electric screw driver. Highly precise clutch shut-off with +-3% accuracy. Infinitely variable torque adjustment. Ergonomic design. Compact, lightweight and easy to use. Available with lever start or push to start.

#### Details

|                                     | 1                                                                                              |
|-------------------------------------|------------------------------------------------------------------------------------------------|
| Torque in Nm:                       | 1,47 - 4,41                                                                                    |
| Idling speed rpm:                   | 500                                                                                            |
| Length in mm:                       | 269                                                                                            |
| Additional information:             | Push-to-start                                                                                  |
| Voltage:                            | AC 220-240V 50/60Hz                                                                            |
| Torque adjustment:                  | Infinitely variable                                                                            |
| Precision:                          | +-3%                                                                                           |
| Bit receptacle:                     | Quick-action chuck 1/4" - Hexagonal (Form E)                                                   |
| Screw size for threaded screws:     | 4,0 - 6,0                                                                                      |
| Screw size for self-tapping screws: | 4,0 - 5,0                                                                                      |
| Scope of delivery:                  | Electric screw driver, connection cable, a pair of spare<br>brushes, 1x spare fuse, 2x bit PH2 |
| Weight in kg:                       | 0,7                                                                                            |