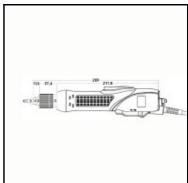

## **Dimensions**

| Length in mm: | 269 |
|---------------|-----|
|---------------|-----|