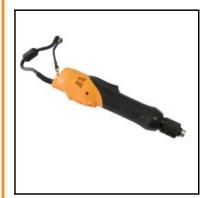

## **Datasheet of MA-8250L Electric screwdriver**

## Description

Electric shut-off screw driver, 230 Volt, lever start, torque 1,47 - 4,41 Nm, idling speed 500 min-1

230 volt electric screw driver.
Highly precise clutch shut-off with +-3% accuracy.
Infinitely variable torque adjustment.
Ergonomic design.
Compact, lightweight and easy to use.