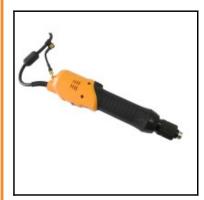

## **Datasheet of MA-8240P Electric screwdriver**

## Description

Electric shut-off screw driver, 230 Volt, Push-to-start, torque 0,98 - 2,94 Nm, idling speed 700 min-1

230 volt electric screw driver.
Highly precise clutch shut-off with +-3% accuracy.
Infinitely variable torque adjustment.
Ergonomic design.
Compact, lightweight and easy to use.
Available with lever start or push to start.