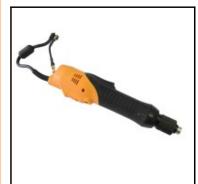

## Datasheet of MA-8240L Electric screwdriver

Electric shut-off screw driver, 230 Volt, lever start, torque 0,98 - 2,94 Nm, idling speed 700 min-1

230 volt electric screw driver. Highly precise clutch shut-off with +-3% accuracy. Infinitely variable torque adjustment. Ergonomic design. Compact, lightweight and easy to use. Available with lever start or push to start.