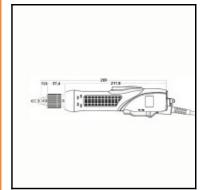

+-3%                                                                                        |
| Bit receptacle:                     | Quick-action chuck 1/4" - Hexagonal (Form E)                                                |
| Screw size for threaded screws:     | 3,0 - 5,0                                                                                   |
| Screw size for self-tapping screws: | 3,0 - 4,0                                                                                   |
| Scope of delivery:                  | Electric screw driver, connection cable, a pair of spare brushes, 1x spare fuse, 2x bit PH2 |
| Weight in kg:                       | 0,7                                                                                         |

## Dimensions

Length in mm: 269