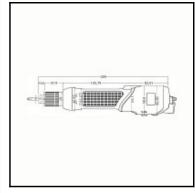

## **Dimensions**

| Length in mm: | 269 |
|---------------|-----|
|               |     |

## **Details**

| Torque in Nm:                       | 0,49 - 2,16                                                                                 |
|-------------------------------------|---------------------------------------------------------------------------------------------|
| Idling speed rpm:                   | 1000                                                                                        |
| Length in mm:                       | 269                                                                                         |
| Additional information:             | Push-to-start                                                                               |
| Voltage:                            | AC 220-240V 50/60Hz                                                                         |
| Torque adjustment:                  | Infinitely variable                                                                         |
| Precision:                          | +-3%                                                                                        |
| Bit receptacle:                     | Quick-action chuck 1/4" - Hexagonal (Form E)                                                |
| Screw size for threaded screws:     | 2,6 - 4,0                                                                                   |
| Screw size for self-tapping screws: | 2,6 - 3,5                                                                                   |
| Scope of delivery:                  | Electric screw driver, connection cable, a pair of spare brushes, 1x spare fuse, 2x bit PH2 |
| Weight in kg:                       | 0,7                                                                                         |