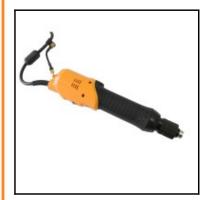

## **Datasheet of MA-8230P Electric screwdriver**

## Description

Electric shut-off screw driver, 230 Volt, Push-to-start, torque 0,49 - 2,16 Nm, idling speed 1000 min-1

230 volt electric screw driver.
Highly precise clutch shut-off with +-3% accuracy.
Infinitely variable torque adjustment.
Ergonomic design.
Compact, lightweight and easy to use.
Available with lever start or push to start.