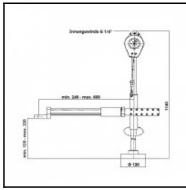

## Dimensions

Operating radius in mm: 300-630

maku Industrie GmbH & Co. KG - Fon: +49 7151/903 95 0 - Fax: +49 7151/903 95 99 - info@maku-industrie.de