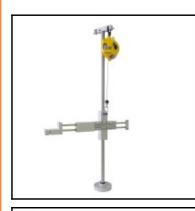

# **Datasheet of Linear stand LPST-1**

Ē

1.....

æ

@ 130

# Description

Linear stand, Operating radius 300 - 630 mm, max. tool weight 1,5 kg, max. torque absorption 25 Nm