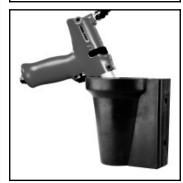

## Description

Tool holder SKN made of rubber, black

The tool is always ready to hand and protected against external influences. Improved security through a free workstation. Installation with two M6 screws (not included). (Shown tool not included in scope of delivery)