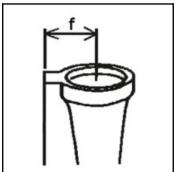

| a in mm: | 100 |
|----------|-----|
| b in mm: | 70  |
| c in mm: | 110 |
| d in mm: | 50  |
| e in mm: | 210 |
| f in mm: | 76  |