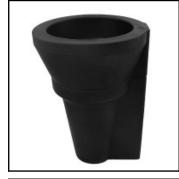

## Description

Tool holder SKN made of rubber, black

The tool is always ready to hand and protected against external influences. Improved security through a free workstation. Installation with two M6 screws (not included). (Shown tool not included in scope of delivery)