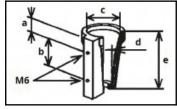

## Details

| Material:     | Rubber                         |
|---------------|--------------------------------|
| Installation: | 2 x M6 with hole spacing 70 mm |
| Weight in kg: | 1,3                            |

| a in mm: | 100 |
|----------|-----|
| b in mm: | 70  |
| c in mm: | 110 |
| d in mm: | 50  |
| e in mm: | 210 |
| f in mm: | 76  |