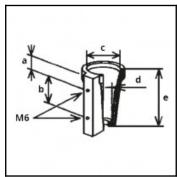

| a in mm: | 100 |
|----------|-----|
| b in mm: | 70  |
| c in mm: | 110 |
| d in mm: | 50  |
| e in mm: | 210 |
| f in mm: | 76  |