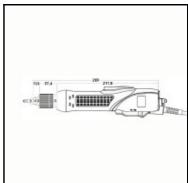

## **Dimensions**

| Length in mm: 269 | 9 |
|-------------------|---|
|-------------------|---|