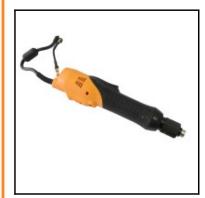

## **Datasheet of MA-8230L Electric screwdriver**

## Description

Electric shut-off screw driver, 230 Volt, lever start, torque 0,49 - 2,16 Nm, idling speed 1000 min-1

230 volt electric screw driver.
Highly precise clutch shut-off with +-3% accuracy.
Infinitely variable torque adjustment.
Ergonomic design.
Compact, lightweight and easy to use.
Available with lever start or push to start.