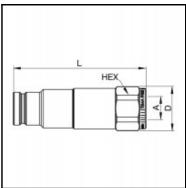

## Dimensions

| Connection A: | G 1" |
|---------------|------|
| D mm:         | 60   |
| L mm:         | 175  |
| SW mm:        | 55   |