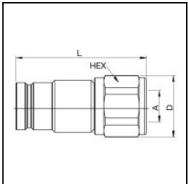

## Dimensions

| Connection A: | G 1" |
|---------------|------|
| D mm:         | 65   |
| L mm:         | 140  |
| SW mm:        | 60   |