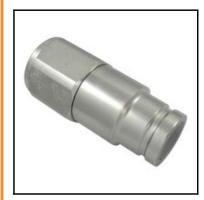

## Description

Hydraulic plug double shut-off, female thread G 1, nominal diameter 25,5, 350 bar, steel, seal NBR/PUR

The coupling system of the FF series has double shut-off, dry break and single-handed operation. During disconnection there is no oil loss, and during coupling there is no inclusion of air into the system. Connected length in total FF10010C + FF10020C = 230 mm FF10010C + FF10021C = 269 mm

## Details

| Series:                          | FF                                                                                                                                                                                                                                                                                                                                                 |
|----------------------------------|----------------------------------------------------------------------------------------------------------------------------------------------------------------------------------------------------------------------------------------------------------------------------------------------------------------------------------------------------|
| Series long:                     | FF10000                                                                                                                                                                                                                                                                                                                                            |
| Bore in mm:                      | 25.5                                                                                                                                                                                                                                                                                                                                               |
| Bore area in mm <sup>2</sup> :   | 510                                                                                                                                                                                                                                                                                                                                                |
| Size in general:                 | 1"                                                                                                                                                                                                                                                                                                                                                 |
| Advantages:                      | - Dry break quick connect coupling With minimum pressure drop Single-handed operation No oil loss during disconnection A safety closing ring prevents unintentional disconnection Twice as safe through double sealing Also available with pressure eliminator, i.e. connection is possible under static/residual pressure up to working pressure. |
| Coupled working pressure in bar: | 350                                                                                                                                                                                                                                                                                                                                                |
| Working temperature:             | -20°C up to +100°C (NBR) -25°C up to +200°C (FKM) depending on the medium.                                                                                                                                                                                                                                                                         |
| Shut-Off:                        | Plug Double Shut-Off                                                                                                                                                                                                                                                                                                                               |
| Connection:                      | Female thread 1"                                                                                                                                                                                                                                                                                                                                   |
| Connection type:                 | Female thread                                                                                                                                                                                                                                                                                                                                      |
| Material:                        | Steel                                                                                                                                                                                                                                                                                                                                              |
| Surface:                         | zinc plated, passivated, sealed                                                                                                                                                                                                                                                                                                                    |
| Material valve body:             | Steel, zinc-plated, passivated, sealed                                                                                                                                                                                                                                                                                                             |
| Material valve:                  | steel, nitrocarburizing                                                                                                                                                                                                                                                                                                                            |
| Material valve holder:           | Brass, hard-drawn                                                                                                                                                                                                                                                                                                                                  |
| Material spring snap ring:       | 1.4310                                                                                                                                                                                                                                                                                                                                             |
| Weight in kg:                    | 1,799                                                                                                                                                                                                                                                                                                                                              |
| Safety locking system:           | No                                                                                                                                                                                                                                                                                                                                                 |
| Single-hand operation:           | Yes                                                                                                                                                                                                                                                                                                                                                |
| Two-hand operation:              | No                                                                                                                                                                                                                                                                                                                                                 |
| Ball locking:                    | Yes                                                                                                                                                                                                                                                                                                                                                |
| Vacuum suitable:                 | No                                                                                                                                                                                                                                                                                                                                                 |
| Flat-sealing:                    | No                                                                                                                                                                                                                                                                                                                                                 |
| Pressure eliminator:             | No                                                                                                                                                                                                                                                                                                                                                 |
| Hydraulics:                      | Yes                                                                                                                                                                                                                                                                                                                                                |