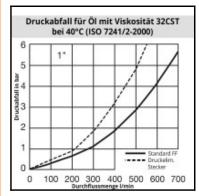

## Details

| Series:                          | FF                                                                                                                                                                                                                                                                                                                                                 |
|----------------------------------|----------------------------------------------------------------------------------------------------------------------------------------------------------------------------------------------------------------------------------------------------------------------------------------------------------------------------------------------------|
| Series long:                     | FF10000                                                                                                                                                                                                                                                                                                                                            |
| Bore in mm:                      | 25.5                                                                                                                                                                                                                                                                                                                                               |
| Bore area in mm <sup>2</sup> :   | 510                                                                                                                                                                                                                                                                                                                                                |
| Size in general:                 | 1"                                                                                                                                                                                                                                                                                                                                                 |
| Advantages:                      | - Dry break quick connect coupling With minimum pressure drop Single-handed operation No oil loss during disconnection A safety closing ring prevents unintentional disconnection Twice as safe through double sealing Also available with pressure eliminator, i.e. connection is possible under static/residual pressure up to working pressure. |
| Coupled working pressure in bar: | 350                                                                                                                                                                                                                                                                                                                                                |
| Working temperature:             | -20°C up to +100°C (NBR) -25°C up to +200°C (FKM) depending on the medium.                                                                                                                                                                                                                                                                         |
| Shut-Off:                        | Plug Double Shut-Off                                                                                                                                                                                                                                                                                                                               |
| Connection:                      | Female thread 1"                                                                                                                                                                                                                                                                                                                                   |
| Connection type:                 | Female thread                                                                                                                                                                                                                                                                                                                                      |
| Material:                        | Steel                                                                                                                                                                                                                                                                                                                                              |
| Surface:                         | zinc plated, passivated, sealed                                                                                                                                                                                                                                                                                                                    |
| Material valve body:             | Steel, zinc-plated, passivated, sealed                                                                                                                                                                                                                                                                                                             |
| Material valve:                  | steel, nitrocarburizing                                                                                                                                                                                                                                                                                                                            |
| Material valve holder:           | Brass, hard-drawn                                                                                                                                                                                                                                                                                                                                  |
| Material spring snap ring:       | 1.4310                                                                                                                                                                                                                                                                                                                                             |
| Weight in kg:                    | 1,799                                                                                                                                                                                                                                                                                                                                              |
| Safety locking system:           | No                                                                                                                                                                                                                                                                                                                                                 |
| Single-hand operation:           | Yes                                                                                                                                                                                                                                                                                                                                                |
| Two-hand operation:              | No                                                                                                                                                                                                                                                                                                                                                 |
| Ball locking:                    | Yes                                                                                                                                                                                                                                                                                                                                                |
| Vacuum suitable:                 | No                                                                                                                                                                                                                                                                                                                                                 |
| Flat-sealing:                    | No                                                                                                                                                                                                                                                                                                                                                 |
| Pressure eliminator:             | No                                                                                                                                                                                                                                                                                                                                                 |
| Hydraulics:                      | Yes                                                                                                                                                                                                                                                                                                                                                |