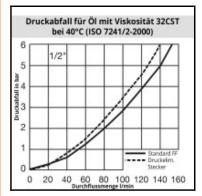

## **Details**

| Series:                          | FF                                                                                                                                                                                                                                                                                                                                                                   |
|----------------------------------|----------------------------------------------------------------------------------------------------------------------------------------------------------------------------------------------------------------------------------------------------------------------------------------------------------------------------------------------------------------------|
| Series long:                     | FF5000                                                                                                                                                                                                                                                                                                                                                               |
| Bore in mm:                      | 13                                                                                                                                                                                                                                                                                                                                                                   |
| Bore area in mm <sup>2</sup> :   | 133                                                                                                                                                                                                                                                                                                                                                                  |
| Size in general:                 | 1/2"                                                                                                                                                                                                                                                                                                                                                                 |
| Advantages:                      | <ul> <li>Dry break quick connect coupling With minimum pressure drop Single-handed operation No oil loss during disconnection A safety closing ring prevents unintentional disconnection Twice as safe through double sealing Also available with pressure eliminator, i.e. connection is possible under static/residual pressure up to working pressure.</li> </ul> |
| Coupled working pressure in bar: | 450                                                                                                                                                                                                                                                                                                                                                                  |
| Working temperature:             | -20°C up to +100°C (NBR) -25°C up to +200°C (FKM) depending on the medium.                                                                                                                                                                                                                                                                                           |
| Shut-Off:                        | Plug Double Shut-Off                                                                                                                                                                                                                                                                                                                                                 |
| Connection:                      | Female thread 3/4"                                                                                                                                                                                                                                                                                                                                                   |
| Connection type:                 | Female thread                                                                                                                                                                                                                                                                                                                                                        |
| Material:                        | Steel                                                                                                                                                                                                                                                                                                                                                                |
| Surface:                         | zinc plated, passivated, sealed                                                                                                                                                                                                                                                                                                                                      |
| Material valve body:             | Steel, zinc-plated, passivated, sealed                                                                                                                                                                                                                                                                                                                               |
| Material valve:                  | steel, nitrocarburizing                                                                                                                                                                                                                                                                                                                                              |
| Material valve holder:           | Brass, hard-drawn                                                                                                                                                                                                                                                                                                                                                    |
| Material spring snap ring:       | 1.4310                                                                                                                                                                                                                                                                                                                                                               |
| Weight in kg:                    | 0,58                                                                                                                                                                                                                                                                                                                                                                 |
| Safety locking system:           | No                                                                                                                                                                                                                                                                                                                                                                   |
| Single-hand operation:           | Yes                                                                                                                                                                                                                                                                                                                                                                  |
| Two-hand operation:              | No                                                                                                                                                                                                                                                                                                                                                                   |
| Ball locking:                    | Yes                                                                                                                                                                                                                                                                                                                                                                  |
| Vacuum suitable:                 | No                                                                                                                                                                                                                                                                                                                                                                   |
| Flat-sealing:                    | No                                                                                                                                                                                                                                                                                                                                                                   |
| Pressure eliminator:             | No                                                                                                                                                                                                                                                                                                                                                                   |
| Hydraulics:                      | Yes                                                                                                                                                                                                                                                                                                                                                                  |