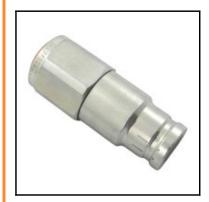

## Description

Hydraulic plug double shut-off, female thread G 3/4, nominal diameter 13, 450 bar, steel, seal FKM

The coupling system of the FF series has double shut-off, dry break and single-handed operation. During disconnection there is no oil loss, and during coupling there is no inclusion of air into the system. Connected length in total FF5010 C + FF5020 C = 144 mm FF5010 C + FF5021 C = 179 mm

## **Details**

| Series:                          | FF                                                                                                                                                                                                                                                                                                                                                                   |
|----------------------------------|----------------------------------------------------------------------------------------------------------------------------------------------------------------------------------------------------------------------------------------------------------------------------------------------------------------------------------------------------------------------|
| Series long:                     | FF5000                                                                                                                                                                                                                                                                                                                                                               |
| Bore in mm:                      | 13                                                                                                                                                                                                                                                                                                                                                                   |
| Bore area in mm <sup>2</sup> :   | 133                                                                                                                                                                                                                                                                                                                                                                  |
| Size in general:                 | 1/2"                                                                                                                                                                                                                                                                                                                                                                 |
| Advantages:                      | <ul> <li>Dry break quick connect coupling With minimum pressure drop Single-handed operation No oil loss during disconnection A safety closing ring prevents unintentional disconnection Twice as safe through double sealing Also available with pressure eliminator, i.e. connection is possible under static/residual pressure up to working pressure.</li> </ul> |
| Coupled working pressure in bar: | 450                                                                                                                                                                                                                                                                                                                                                                  |
| Working temperature:             | -20°C up to +100°C (NBR) -25°C up to +200°C (FKM) depending on the medium.                                                                                                                                                                                                                                                                                           |
| Shut-Off:                        | Plug Double Shut-Off                                                                                                                                                                                                                                                                                                                                                 |
| Connection:                      | Female thread 3/4"                                                                                                                                                                                                                                                                                                                                                   |
| Connection type:                 | Female thread                                                                                                                                                                                                                                                                                                                                                        |
| Material:                        | Steel                                                                                                                                                                                                                                                                                                                                                                |
| Surface:                         | zinc plated, passivated, sealed                                                                                                                                                                                                                                                                                                                                      |
| Material valve body:             | Steel, zinc-plated, passivated, sealed                                                                                                                                                                                                                                                                                                                               |
| Material valve:                  | steel, nitrocarburizing                                                                                                                                                                                                                                                                                                                                              |
| Material valve holder:           | Brass, hard-drawn                                                                                                                                                                                                                                                                                                                                                    |
| Material spring snap ring:       | 1.4310                                                                                                                                                                                                                                                                                                                                                               |
| Weight in kg:                    | 0,58                                                                                                                                                                                                                                                                                                                                                                 |
| Safety locking system:           | No                                                                                                                                                                                                                                                                                                                                                                   |
| Single-hand operation:           | Yes                                                                                                                                                                                                                                                                                                                                                                  |
| Two-hand operation:              | No                                                                                                                                                                                                                                                                                                                                                                   |
| Ball locking:                    | Yes                                                                                                                                                                                                                                                                                                                                                                  |
| Vacuum suitable:                 | No                                                                                                                                                                                                                                                                                                                                                                   |
| Flat-sealing:                    | No                                                                                                                                                                                                                                                                                                                                                                   |
| Pressure eliminator:             | No                                                                                                                                                                                                                                                                                                                                                                   |
| Hydraulics:                      | Yes                                                                                                                                                                                                                                                                                                                                                                  |