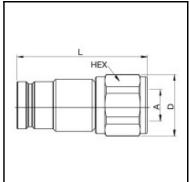

## Dimensions

| Connection A: | G 3/4" |
|---------------|--------|
| D mm:         | 39     |
| L mm:         | 90     |
| SW mm:        | 36     |