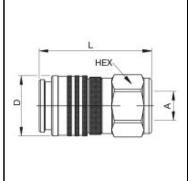

## **Dimensions**

| Connection A: | G 1/4" |
|---------------|--------|
| D mm:         | 30     |
| L mm:         | 65     |
| SW mm:        | 27     |