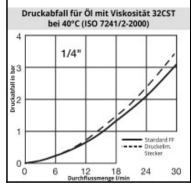

## Details

| Series:                          | FF                                                                                                                                                                                                                                                                                                                                                                                           |
|----------------------------------|----------------------------------------------------------------------------------------------------------------------------------------------------------------------------------------------------------------------------------------------------------------------------------------------------------------------------------------------------------------------------------------------|
| Series long:                     | FF2500                                                                                                                                                                                                                                                                                                                                                                                       |
| Bore in mm:                      | 6                                                                                                                                                                                                                                                                                                                                                                                            |
| Bore area in mm²:                | 45                                                                                                                                                                                                                                                                                                                                                                                           |
| Size in general:                 | 1/4"                                                                                                                                                                                                                                                                                                                                                                                         |
| Advantages:                      | <ul> <li>Dry break quick connect coupling With minimum<br/>pressure drop Single-handed operation No oil loss<br/>during disconnection A safety closing ring prevents<br/>unintentional disconnection Twice as safe through<br/>double sealing Also available with pressure eliminator,<br/>i.e. connection is possible under static/residual pressure<br/>up to working pressure.</li> </ul> |
| Coupled working pressure in bar: | 800                                                                                                                                                                                                                                                                                                                                                                                          |
| Working temperature:             | -20°C up to +100°C (NBR) -25°C up to +200°C (FKM) depending on the medium.                                                                                                                                                                                                                                                                                                                   |
| Shut-Off:                        | Quick coupling Double Shut-Off                                                                                                                                                                                                                                                                                                                                                               |
| Connection:                      | Female thread 1/4"                                                                                                                                                                                                                                                                                                                                                                           |
| Connection type:                 | Female thread                                                                                                                                                                                                                                                                                                                                                                                |
| Material:                        | Steel                                                                                                                                                                                                                                                                                                                                                                                        |
| Surface:                         | nitrocarburizing                                                                                                                                                                                                                                                                                                                                                                             |
| Material valve body:             | steel, nitrocarburizing                                                                                                                                                                                                                                                                                                                                                                      |
| Material sleeve:                 | Steel hardened, zinc-plated, passivated, sealed                                                                                                                                                                                                                                                                                                                                              |
| Material locking collar:         | Messing, Zink-Eisen beschichtet, schwarz passiviert, versiegelt                                                                                                                                                                                                                                                                                                                              |
| Material valve:                  | Steel hardened, zinc-plated, passivated, sealed                                                                                                                                                                                                                                                                                                                                              |
| Material valve holder:           | Steel, yellow zinc-plated, sealed                                                                                                                                                                                                                                                                                                                                                            |
| Material spring snap ring:       | 1.4310                                                                                                                                                                                                                                                                                                                                                                                       |
| Material balls/pins:             | 1.3541                                                                                                                                                                                                                                                                                                                                                                                       |
| Weight in kg:                    | 0,28                                                                                                                                                                                                                                                                                                                                                                                         |
| Safety locking system:           | Yes                                                                                                                                                                                                                                                                                                                                                                                          |
| Single-hand operation:           | Yes                                                                                                                                                                                                                                                                                                                                                                                          |
| Two-hand operation:              | No                                                                                                                                                                                                                                                                                                                                                                                           |
| Ball locking:                    | Yes                                                                                                                                                                                                                                                                                                                                                                                          |
| Vacuum suitable:                 | No                                                                                                                                                                                                                                                                                                                                                                                           |
| Flat-sealing:                    | No                                                                                                                                                                                                                                                                                                                                                                                           |
| Pressure eliminator:             | No                                                                                                                                                                                                                                                                                                                                                                                           |
| Hydraulics:                      | Yes                                                                                                                                                                                                                                                                                                                                                                                          |