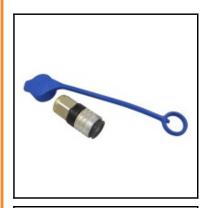

## Description

Hydraulic quick coupling double shut-off, female thread G 1/4, nominal diameter 6, 800 bar, steel, seal NBR/PUR

The coupling system of the FF series has double shut-off, dry break and single-handed operation. During disconnection there is no oil loss, and during coupling there is no inclusion of air into the system. Connected length in total FF2510 + FF2520 = 122 mm, FF2510 + FF2521 = 147 mm