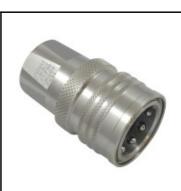

## Description

Hydraulic quick coupling double shut-off with pressure eliminator, female thread G 1, nominal diameter 25, 250 bar, stainless steel AISI 316 L, seal FKM

The TEMA Standard Series is characterised by a low pressure drop and maximum flow capacity. The coupling system is available as double shut-off or straight through version. The 2500 can be used also as a single shut-off version.

## Details

| Series:                          | Т                                                                                                                                                                                                                                                                                  |
|----------------------------------|------------------------------------------------------------------------------------------------------------------------------------------------------------------------------------------------------------------------------------------------------------------------------------|
| Series long:                     | 10000                                                                                                                                                                                                                                                                              |
| Bore in mm:                      | 25                                                                                                                                                                                                                                                                                 |
| Bore area in mm²:                | 490                                                                                                                                                                                                                                                                                |
| Size in general:                 | 1"                                                                                                                                                                                                                                                                                 |
| Advantages:                      | High operating pressure. Compact dimension. Due to<br>the Pressure Eliminator version for coupling and plug<br>the connection is possible up to the operating pressure.<br>Double safety through a double O-ring seal. A safety<br>closing ring prevents unintentional uncoupling. |
| Coupled working pressure in bar: | 250                                                                                                                                                                                                                                                                                |
| Working temperature:             | -30°C up to +100°C (NBR) -25°C up to +200°C (FKM) depending on the medium.                                                                                                                                                                                                         |
| Shut-Off:                        | Quick coupling Double Shut-Off                                                                                                                                                                                                                                                     |
| Connection:                      | Female thread 1"                                                                                                                                                                                                                                                                   |
| Connection type:                 | Female thread                                                                                                                                                                                                                                                                      |
| Material:                        | stainless steel AISI 316 L                                                                                                                                                                                                                                                         |
| Material valve body:             | 1.4404                                                                                                                                                                                                                                                                             |
| Material sleeve:                 | 1.4404                                                                                                                                                                                                                                                                             |
| Material locking collar:         | 1.4404                                                                                                                                                                                                                                                                             |
| Material valve:                  | 1.4404                                                                                                                                                                                                                                                                             |
| Material valve holder:           | 1.4404                                                                                                                                                                                                                                                                             |
| Material spring snap ring:       | 1.4310                                                                                                                                                                                                                                                                             |
| Material balls/pins:             | 1.3541                                                                                                                                                                                                                                                                             |
| Weight in kg:                    | 0,9                                                                                                                                                                                                                                                                                |
| Safety locking system:           | Yes                                                                                                                                                                                                                                                                                |
| Single-hand operation:           | Yes                                                                                                                                                                                                                                                                                |
| Two-hand operation:              | No                                                                                                                                                                                                                                                                                 |
| Ball locking:                    | Yes                                                                                                                                                                                                                                                                                |
| Vacuum suitable:                 | No                                                                                                                                                                                                                                                                                 |
| Flat-sealing:                    | No                                                                                                                                                                                                                                                                                 |
| Pressure eliminator:             | Yes                                                                                                                                                                                                                                                                                |
| Hydraulics:                      | Yes                                                                                                                                                                                                                                                                                |