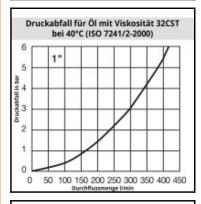

## Description

Hydraulic quick coupling double shut-off with pressure eliminator, female thread G 1, nominal diameter 25, 250 bar, stainless steel AISI 316 L, seal FKM

The TEMA Standard Series is characterised by a low pressure drop and maximum flow capacity. The coupling system is available as double shut-off or straight through version. The 2500 can be used also as a single shut-off version.

## Details

| Series:                          | Т                                                                                                                                                                                                                                                                                  |
|----------------------------------|------------------------------------------------------------------------------------------------------------------------------------------------------------------------------------------------------------------------------------------------------------------------------------|
| Series long:                     | 10000                                                                                                                                                                                                                                                                              |
| Bore in mm:                      | 25                                                                                                                                                                                                                                                                                 |
| Bore area in mm²:                | 490                                                                                                                                                                                                                                                                                |
| Size in general:                 | 1"                                                                                                                                                                                                                                                                                 |
| Advantages:                      | High operating pressure. Compact dimension. Due to<br>the Pressure Eliminator version for coupling and plug<br>the connection is possible up to the operating pressure.<br>Double safety through a double O-ring seal. A safety<br>closing ring prevents unintentional uncoupling. |
| Coupled working pressure in bar: | 250                                                                                                                                                                                                                                                                                |
| Working temperature:             | -30°C up to +100°C (NBR) -25°C up to +200°C (FKM) depending on the medium.                                                                                                                                                                                                         |
| Shut-Off:                        | Quick coupling Double Shut-Off                                                                                                                                                                                                                                                     |
| Connection:                      | Female thread 1"                                                                                                                                                                                                                                                                   |
| Connection type:                 | Female thread                                                                                                                                                                                                                                                                      |
| Material:                        | stainless steel AISI 316 L                                                                                                                                                                                                                                                         |
| Material valve body:             | 1.4404                                                                                                                                                                                                                                                                             |
| Material sleeve:                 | 1.4404                                                                                                                                                                                                                                                                             |
| Material locking collar:         | 1.4404                                                                                                                                                                                                                                                                             |
| Material valve:                  | 1.4404                                                                                                                                                                                                                                                                             |
| Material valve holder:           | 1.4404                                                                                                                                                                                                                                                                             |
| Material spring snap ring:       | 1.4310                                                                                                                                                                                                                                                                             |
| Material balls/pins:             | 1.3541                                                                                                                                                                                                                                                                             |
| Weight in kg:                    | 0,9                                                                                                                                                                                                                                                                                |
| Safety locking system:           | Yes                                                                                                                                                                                                                                                                                |
| Single-hand operation:           | Yes                                                                                                                                                                                                                                                                                |
| Two-hand operation:              | No                                                                                                                                                                                                                                                                                 |
| Ball locking:                    | Yes                                                                                                                                                                                                                                                                                |
| Vacuum suitable:                 | No                                                                                                                                                                                                                                                                                 |
| Flat-sealing:                    | No                                                                                                                                                                                                                                                                                 |
| Pressure eliminator:             | Yes                                                                                                                                                                                                                                                                                |
| Hydraulics:                      | Yes                                                                                                                                                                                                                                                                                |