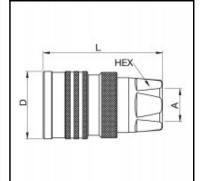

## Dimensions

| Connection A: | G 1" |
|---------------|------|
| D mm:         | 62   |
| L mm:         | 88   |
| SW mm:        | 45   |