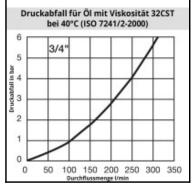

## Description

Hydraulic quick coupling double shut-off with pressure eliminator, female thread G 3/4, nominal diameter 20, 250 bar, stainless steel AISI 316 L, seal FKM

The TEMA Standard Series is characterised by a low pressure drop and maximum flow capacity. The coupling system is available as double shut-off or straight through version. The 2500 can be used also as a single shut-off version.