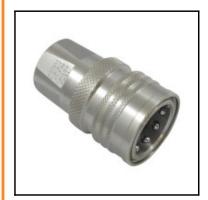

## Description

Hydraulic quick coupling double shut-off with pressure eliminator, female thread G 3/4, nominal diameter 20, 250 bar, stainless steel AISI 316 L, seal FKM

The TEMA Standard Series is characterised by a low pressure drop and maximum flow capacity. The coupling system is available as double shut-off or straight through version. The 2500 can be used also as a single shut-off version.

## **Details**

| Series:                          | Т                                                                                                                                                                                                                                                                      |
|----------------------------------|------------------------------------------------------------------------------------------------------------------------------------------------------------------------------------------------------------------------------------------------------------------------|
| Series long:                     | 7500                                                                                                                                                                                                                                                                   |
| Bore in mm:                      | 20                                                                                                                                                                                                                                                                     |
| Bore area in mm <sup>2</sup> :   | 314                                                                                                                                                                                                                                                                    |
| Size in general:                 | 3/4"                                                                                                                                                                                                                                                                   |
| Advantages:                      | High operating pressure. Compact dimension. Due to the Pressure Eliminator version for coupling and plug the connection is possible up to the operating pressure. Double safety through a double O-ring seal. A safety closing ring prevents unintentional uncoupling. |
| Coupled working pressure in bar: | 250                                                                                                                                                                                                                                                                    |
| Working temperature:             | -30°C up to +100°C (NBR) -25°C up to +200°C (FKM) depending on the medium.                                                                                                                                                                                             |
| Shut-Off:                        | Quick coupling Double Shut-Off                                                                                                                                                                                                                                         |
| Connection:                      | Female thread 3/4"                                                                                                                                                                                                                                                     |
| Connection type:                 | Female thread                                                                                                                                                                                                                                                          |
| Material:                        | stainless steel AISI 316 L                                                                                                                                                                                                                                             |
| Material valve body:             | 1.4404                                                                                                                                                                                                                                                                 |
| Material sleeve:                 | 1.4404                                                                                                                                                                                                                                                                 |
| Material locking collar:         | 1.4404                                                                                                                                                                                                                                                                 |
| Material valve:                  | 1.4404                                                                                                                                                                                                                                                                 |
| Material valve holder:           | 1.4404                                                                                                                                                                                                                                                                 |
| Material spring snap ring:       | 1.4310                                                                                                                                                                                                                                                                 |
| Material balls/pins:             | 1.3541                                                                                                                                                                                                                                                                 |
| Weight in kg:                    | 0,585                                                                                                                                                                                                                                                                  |
| Safety locking system:           | Yes                                                                                                                                                                                                                                                                    |
| Single-hand operation:           | Yes                                                                                                                                                                                                                                                                    |
| Two-hand operation:              | No                                                                                                                                                                                                                                                                     |
| Ball locking:                    | Yes                                                                                                                                                                                                                                                                    |
| Vacuum suitable:                 | No                                                                                                                                                                                                                                                                     |
| Flat-sealing:                    | No                                                                                                                                                                                                                                                                     |
| Pressure eliminator:             | Yes                                                                                                                                                                                                                                                                    |
| Hydraulics:                      | Yes                                                                                                                                                                                                                                                                    |