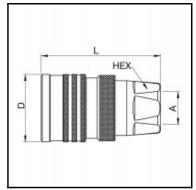

## Dimensions

| Connection A: | G 3/4" |
|---------------|--------|
| D mm:         | 52     |
| L mm:         | 72     |
| SW mm:        | 38     |