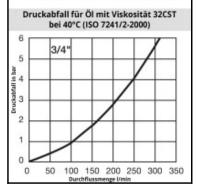

## **Details**

| Series:                          | Т                                                                                                                                                                                                                                                                      |
|----------------------------------|------------------------------------------------------------------------------------------------------------------------------------------------------------------------------------------------------------------------------------------------------------------------|
| Series long:                     | 7500                                                                                                                                                                                                                                                                   |
| Bore in mm:                      | 20                                                                                                                                                                                                                                                                     |
| Bore area in mm <sup>2</sup> :   | 314                                                                                                                                                                                                                                                                    |
| Size in general:                 | 3/4"                                                                                                                                                                                                                                                                   |
| Advantages:                      | High operating pressure. Compact dimension. Due to the Pressure Eliminator version for coupling and plug the connection is possible up to the operating pressure. Double safety through a double O-ring seal. A safety closing ring prevents unintentional uncoupling. |
| Coupled working pressure in bar: | 250                                                                                                                                                                                                                                                                    |
| Working temperature:             | -30°C up to +100°C (NBR) -25°C up to +200°C (FKM) depending on the medium.                                                                                                                                                                                             |
| Shut-Off:                        | Quick coupling Double Shut-Off                                                                                                                                                                                                                                         |
| Connection:                      | Female thread 3/4"                                                                                                                                                                                                                                                     |
| Connection type:                 | Female thread                                                                                                                                                                                                                                                          |
| Material:                        | stainless steel AISI 316 L                                                                                                                                                                                                                                             |
| Material valve body:             | 1.4404                                                                                                                                                                                                                                                                 |
| Material sleeve:                 | 1.4404                                                                                                                                                                                                                                                                 |
| Material locking collar:         | 1.4404                                                                                                                                                                                                                                                                 |
| Material valve:                  | 1.4404                                                                                                                                                                                                                                                                 |
| Material valve holder:           | 1.4404                                                                                                                                                                                                                                                                 |
| Material spring snap ring:       | 1.4310                                                                                                                                                                                                                                                                 |
| Material balls/pins:             | 1.3541                                                                                                                                                                                                                                                                 |
| Weight in kg:                    | 0,585                                                                                                                                                                                                                                                                  |
| Safety locking system:           | Yes                                                                                                                                                                                                                                                                    |
| Single-hand operation:           | Yes                                                                                                                                                                                                                                                                    |
| Two-hand operation:              | No                                                                                                                                                                                                                                                                     |
| Ball locking:                    | Yes                                                                                                                                                                                                                                                                    |
| Vacuum suitable:                 | No                                                                                                                                                                                                                                                                     |
| Flat-sealing:                    | No                                                                                                                                                                                                                                                                     |
| Pressure eliminator:             | No                                                                                                                                                                                                                                                                     |
| Hydraulics:                      | Yes                                                                                                                                                                                                                                                                    |