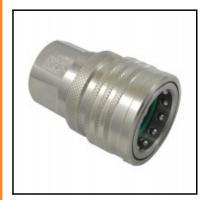

## Description

Hydraulic quick coupling double shut-off, female thread G 3/4, nominal diameter 20, 250 bar, stainless steel AISI 316 L, seal FKM

The TEMA Standard Series is characterised by a low pressure drop and maximum flow capacity. The coupling system is available as double shut-off or straight through version. The 2500 can be used also as a single shut-off version.

## **Details**

| Series:                          | Т                                                                                                                                                                                                                                                                      |
|----------------------------------|------------------------------------------------------------------------------------------------------------------------------------------------------------------------------------------------------------------------------------------------------------------------|
| Series long:                     | 7500                                                                                                                                                                                                                                                                   |
| Bore in mm:                      | 20                                                                                                                                                                                                                                                                     |
| Bore area in mm <sup>2</sup> :   | 314                                                                                                                                                                                                                                                                    |
| Size in general:                 | 3/4"                                                                                                                                                                                                                                                                   |
| Advantages:                      | High operating pressure. Compact dimension. Due to the Pressure Eliminator version for coupling and plug the connection is possible up to the operating pressure. Double safety through a double O-ring seal. A safety closing ring prevents unintentional uncoupling. |
| Coupled working pressure in bar: | 250                                                                                                                                                                                                                                                                    |
| Working temperature:             | -30°C up to +100°C (NBR) -25°C up to +200°C (FKM) depending on the medium.                                                                                                                                                                                             |
| Shut-Off:                        | Quick coupling Double Shut-Off                                                                                                                                                                                                                                         |
| Connection:                      | Female thread 3/4"                                                                                                                                                                                                                                                     |
| Connection type:                 | Female thread                                                                                                                                                                                                                                                          |
| Material:                        | stainless steel AISI 316 L                                                                                                                                                                                                                                             |
| Material valve body:             | 1.4404                                                                                                                                                                                                                                                                 |
| Material sleeve:                 | 1.4404                                                                                                                                                                                                                                                                 |
| Material locking collar:         | 1.4404                                                                                                                                                                                                                                                                 |
| Material valve:                  | 1.4404                                                                                                                                                                                                                                                                 |
| Material valve holder:           | 1.4404                                                                                                                                                                                                                                                                 |
| Material spring snap ring:       | 1.4310                                                                                                                                                                                                                                                                 |
| Material balls/pins:             | 1.3541                                                                                                                                                                                                                                                                 |
| Weight in kg:                    | 0,585                                                                                                                                                                                                                                                                  |
| Safety locking system:           | Yes                                                                                                                                                                                                                                                                    |
| Single-hand operation:           | Yes                                                                                                                                                                                                                                                                    |
| Two-hand operation:              | No                                                                                                                                                                                                                                                                     |
| Ball locking:                    | Yes                                                                                                                                                                                                                                                                    |
| Vacuum suitable:                 | No                                                                                                                                                                                                                                                                     |
| Flat-sealing:                    | No                                                                                                                                                                                                                                                                     |
| Pressure eliminator:             | No                                                                                                                                                                                                                                                                     |
| Hydraulics:                      | Yes                                                                                                                                                                                                                                                                    |