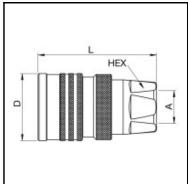

## Dimensions

| Connection A: | G 3/4" |
|---------------|--------|
| D mm:         | 52     |
| L mm:         | 73     |
| SW mm:        | 38     |