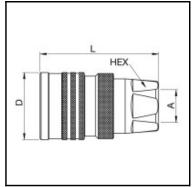

## Dimensions

| Connection A: | G 1/2" |
|---------------|--------|
| D mm:         | 40     |
| L mm:         | 65     |
| SW mm:        | 30     |