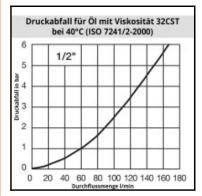

## Description

Hydraulic quick coupling double shut-off, female thread G 1/2, nominal diameter 13, 300 bar, stainless steel AISI 316 L, seal FKM

The TEMA Standard Series is characterised by a low pressure drop and maximum flow capacity. The coupling system is available as double shut-off or straight through version. The 2500 can be used also as a single shut-off version.

## **Details**

| Series:                          | Т                                                                                                                                                                                                                                                                      |
|----------------------------------|------------------------------------------------------------------------------------------------------------------------------------------------------------------------------------------------------------------------------------------------------------------------|
| Series long:                     | 5000                                                                                                                                                                                                                                                                   |
| Bore in mm:                      | 13                                                                                                                                                                                                                                                                     |
| Bore area in mm <sup>2</sup> :   | 133                                                                                                                                                                                                                                                                    |
| Size in general:                 | 1/2"                                                                                                                                                                                                                                                                   |
| Advantages:                      | High operating pressure. Compact dimension. Due to the Pressure Eliminator version for coupling and plug the connection is possible up to the operating pressure. Double safety through a double O-ring seal. A safety closing ring prevents unintentional uncoupling. |
| Coupled working pressure in bar: | 300                                                                                                                                                                                                                                                                    |
| Working temperature:             | -30°C up to +100°C (NBR) -25°C up to +200°C (FKM) depending on the medium.                                                                                                                                                                                             |
| Shut-Off:                        | Quick coupling Double Shut-Off                                                                                                                                                                                                                                         |
| Connection:                      | Female thread 1/2"                                                                                                                                                                                                                                                     |
| Connection type:                 | Female thread                                                                                                                                                                                                                                                          |
| Material:                        | stainless steel AISI 316 L                                                                                                                                                                                                                                             |
| Material valve body:             | 1.4404                                                                                                                                                                                                                                                                 |
| Material sleeve:                 | 1.4404                                                                                                                                                                                                                                                                 |
| Material locking collar:         | 1.4404                                                                                                                                                                                                                                                                 |
| Material valve:                  | 1.4404                                                                                                                                                                                                                                                                 |
| Material valve holder:           | 1.4404                                                                                                                                                                                                                                                                 |
| Material spring snap ring:       | 1.4310                                                                                                                                                                                                                                                                 |
| Material balls/pins:             | 1.3541                                                                                                                                                                                                                                                                 |
| Weight in kg:                    | 0,315                                                                                                                                                                                                                                                                  |
| Safety locking system:           | Yes                                                                                                                                                                                                                                                                    |
| Single-hand operation:           | Yes                                                                                                                                                                                                                                                                    |
| Two-hand operation:              | No                                                                                                                                                                                                                                                                     |
| Ball locking:                    | Yes                                                                                                                                                                                                                                                                    |
| Vacuum suitable:                 | No                                                                                                                                                                                                                                                                     |
| Flat-sealing:                    | No                                                                                                                                                                                                                                                                     |
| Pressure eliminator:             | No                                                                                                                                                                                                                                                                     |
| Hydraulics:                      | Yes                                                                                                                                                                                                                                                                    |