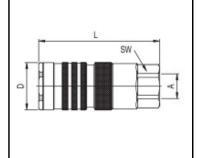

## Dimensions

| Connection A: | G 1/4" |
|---------------|--------|
| D mm:         | 25     |
| L mm:         | 64     |
| SW mm:        | 21     |