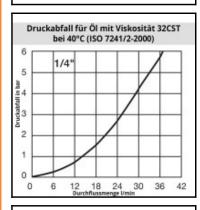

## Details

| Series:                          | Т                                                                                                                                                                                                                                                                                  |
|----------------------------------|------------------------------------------------------------------------------------------------------------------------------------------------------------------------------------------------------------------------------------------------------------------------------------|
| Series long:                     | 2500                                                                                                                                                                                                                                                                               |
| Bore in mm:                      | 6,5                                                                                                                                                                                                                                                                                |
| Bore area in mm²:                | 32                                                                                                                                                                                                                                                                                 |
| Size in general:                 | 1/4"                                                                                                                                                                                                                                                                               |
| Advantages:                      | High operating pressure. Compact dimension. Due to<br>the Pressure Eliminator version for coupling and plug<br>the connection is possible up to the operating pressure.<br>Double safety through a double O-ring seal. A safety<br>closing ring prevents unintentional uncoupling. |
| Coupled working pressure in bar: | 250                                                                                                                                                                                                                                                                                |
| Working temperature:             | -30°C up to +100°C (NBR) -25°C up to +200°C (FKM) depending on the medium.                                                                                                                                                                                                         |
| Shut-Off:                        | Quick coupling Double Shut-Off                                                                                                                                                                                                                                                     |
| Connection:                      | Female thread 1/4"                                                                                                                                                                                                                                                                 |
| Connection type:                 | Female thread                                                                                                                                                                                                                                                                      |
| Material:                        | stainless steel AISI 316 L                                                                                                                                                                                                                                                         |
| Material valve body:             | 1.4404                                                                                                                                                                                                                                                                             |
| Material sleeve:                 | 1.4404                                                                                                                                                                                                                                                                             |
| Material locking collar:         | 1.4404                                                                                                                                                                                                                                                                             |
| Material valve:                  | 1.4404                                                                                                                                                                                                                                                                             |
| Material valve holder:           | 1.4404                                                                                                                                                                                                                                                                             |
| Material spring snap ring:       | 1.4310                                                                                                                                                                                                                                                                             |
| Material balls/pins:             | 1.3541                                                                                                                                                                                                                                                                             |
| Weight in kg:                    | 0,145                                                                                                                                                                                                                                                                              |
| Safety locking system:           | Yes                                                                                                                                                                                                                                                                                |
| Single-hand operation:           | Yes                                                                                                                                                                                                                                                                                |
| Two-hand operation:              | No                                                                                                                                                                                                                                                                                 |
| Ball locking:                    | Yes                                                                                                                                                                                                                                                                                |
| Vacuum suitable:                 | No                                                                                                                                                                                                                                                                                 |
| Flat-sealing:                    | No                                                                                                                                                                                                                                                                                 |
| Pressure eliminator:             | No                                                                                                                                                                                                                                                                                 |
| Hydraulics:                      | Yes                                                                                                                                                                                                                                                                                |