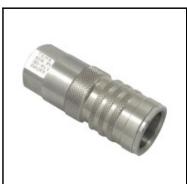

## Description

Hydraulic quick coupling double shut-off, female thread G 1/4, nominal diameter 6,5, 250 bar, stainless steel AISI 316 L, seal FKM

The TEMA Standard Series is characterised by a low pressure drop and maximum flow capacity. The coupling system is available as double shut-off or straight through version. The 2500 can be used also as a single shut-off version.