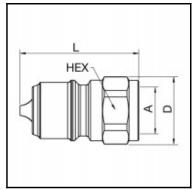

## **Dimensions**

| Connection A: | G 3/4" |
|---------------|--------|
| D mm:         | 39     |
| L mm:         | 53     |
| SW mm:        | 36     |