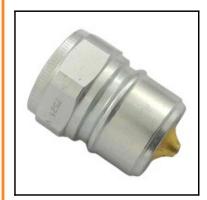

## Description

Hydraulic plug double shut-off with pressure eliminator, female thread G 3/4, nominal diameter 20, 300 bar, steel, seal FKM

The TEMA Standard Series is characterised by a low pressure drop and maximum flow capacity. The coupling system is available as double shut-off or straight through version. The 2500 can be used also as a single shut-off version.

## **Details**

| Series:                          | Т                                                                                                                                                                                                                                                                      |
|----------------------------------|------------------------------------------------------------------------------------------------------------------------------------------------------------------------------------------------------------------------------------------------------------------------|
| Series long:                     | 7500                                                                                                                                                                                                                                                                   |
| Bore in mm:                      | 20                                                                                                                                                                                                                                                                     |
| Bore area in mm <sup>2</sup> :   | 314                                                                                                                                                                                                                                                                    |
| Size in general:                 | 3/4"                                                                                                                                                                                                                                                                   |
| Advantages:                      | High operating pressure. Compact dimension. Due to the Pressure Eliminator version for coupling and plug the connection is possible up to the operating pressure. Double safety through a double O-ring seal. A safety closing ring prevents unintentional uncoupling. |
| Coupled working pressure in bar: | 300                                                                                                                                                                                                                                                                    |
| Working temperature:             | -30°C up to +100°C (NBR) -25°C up to +200°C (FKM) depending on the medium.                                                                                                                                                                                             |
| Shut-Off:                        | Plug Double Shut-Off                                                                                                                                                                                                                                                   |
| Connection:                      | Female thread 3/4"                                                                                                                                                                                                                                                     |
| Connection type:                 | Female thread                                                                                                                                                                                                                                                          |
| Material:                        | Steel                                                                                                                                                                                                                                                                  |
| Surface:                         | zinc plated, passivated, sealed                                                                                                                                                                                                                                        |
| Material valve body:             | steel hardened                                                                                                                                                                                                                                                         |
| Material valve:                  | Brass                                                                                                                                                                                                                                                                  |
| Material valve holder:           | Brass                                                                                                                                                                                                                                                                  |
| Material spring snap ring:       | 1.4310                                                                                                                                                                                                                                                                 |
| Weight in kg:                    | 0,185                                                                                                                                                                                                                                                                  |
| Safety locking system:           | No                                                                                                                                                                                                                                                                     |
| Single-hand operation:           | Yes                                                                                                                                                                                                                                                                    |
| Two-hand operation:              | No                                                                                                                                                                                                                                                                     |
| Ball locking:                    | Yes                                                                                                                                                                                                                                                                    |
| Vacuum suitable:                 | No                                                                                                                                                                                                                                                                     |
| Flat-sealing:                    | No                                                                                                                                                                                                                                                                     |
| Pressure eliminator:             | Yes                                                                                                                                                                                                                                                                    |
| Hydraulics:                      | Yes                                                                                                                                                                                                                                                                    |