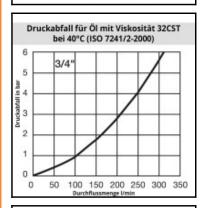

## Details

| Series:                          | Т                                                                                                                                                                                                                                                                                  |
|----------------------------------|------------------------------------------------------------------------------------------------------------------------------------------------------------------------------------------------------------------------------------------------------------------------------------|
| Series long:                     | 7500                                                                                                                                                                                                                                                                               |
| Bore in mm:                      | 20                                                                                                                                                                                                                                                                                 |
| Bore area in mm²:                | 314                                                                                                                                                                                                                                                                                |
| Size in general:                 | 3/4"                                                                                                                                                                                                                                                                               |
| Advantages:                      | High operating pressure. Compact dimension. Due to<br>the Pressure Eliminator version for coupling and plug<br>the connection is possible up to the operating pressure.<br>Double safety through a double O-ring seal. A safety<br>closing ring prevents unintentional uncoupling. |
| Coupled working pressure in bar: | 300                                                                                                                                                                                                                                                                                |
| Working temperature:             | -30°C up to +100°C (NBR) -25°C up to +200°C (FKM) depending on the medium.                                                                                                                                                                                                         |
| Shut-Off:                        | Plug Double Shut-Off                                                                                                                                                                                                                                                               |
| Connection:                      | Female thread 3/4"                                                                                                                                                                                                                                                                 |
| Connection type:                 | Female thread                                                                                                                                                                                                                                                                      |
| Material:                        | Steel                                                                                                                                                                                                                                                                              |
| Surface:                         | zinc plated, passivated, sealed                                                                                                                                                                                                                                                    |
| Material valve body:             | steel hardened                                                                                                                                                                                                                                                                     |
| Material valve:                  | Brass                                                                                                                                                                                                                                                                              |
| Material valve holder:           | Zinc cast                                                                                                                                                                                                                                                                          |
| Material spring snap ring:       | 1.4310                                                                                                                                                                                                                                                                             |
| Weight in kg:                    | 0,1893                                                                                                                                                                                                                                                                             |
| Safety locking system:           | No                                                                                                                                                                                                                                                                                 |
| Single-hand operation:           | Yes                                                                                                                                                                                                                                                                                |
| Two-hand operation:              | No                                                                                                                                                                                                                                                                                 |
| Ball locking:                    | Yes                                                                                                                                                                                                                                                                                |
| Vacuum suitable:                 | No                                                                                                                                                                                                                                                                                 |
| Flat-sealing:                    | No                                                                                                                                                                                                                                                                                 |
| Pressure eliminator:             | Yes                                                                                                                                                                                                                                                                                |
| Hydraulics:                      | Yes                                                                                                                                                                                                                                                                                |