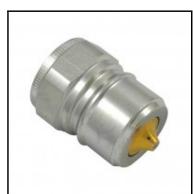

## Description

Hydraulic plug double shut-off with pressure eliminator, female thread G 3/4, nominal diameter 20, 300 bar, steel, seal NBR

The TEMA Standard Series is characterised by a low pressure drop and maximum flow capacity. The coupling system is available as double shut-off or straight through version. The 2500 can be used also as a single shut-off version.

## Details

| Series:                          | Т                                                                                                                                                                                                                                                                                  |
|----------------------------------|------------------------------------------------------------------------------------------------------------------------------------------------------------------------------------------------------------------------------------------------------------------------------------|
| Series long:                     | 7500                                                                                                                                                                                                                                                                               |
| Bore in mm:                      | 20                                                                                                                                                                                                                                                                                 |
| Bore area in mm²:                | 314                                                                                                                                                                                                                                                                                |
| Size in general:                 | 3/4"                                                                                                                                                                                                                                                                               |
| Advantages:                      | High operating pressure. Compact dimension. Due to<br>the Pressure Eliminator version for coupling and plug<br>the connection is possible up to the operating pressure.<br>Double safety through a double O-ring seal. A safety<br>closing ring prevents unintentional uncoupling. |
| Coupled working pressure in bar: | 300                                                                                                                                                                                                                                                                                |
| Working temperature:             | -30°C up to +100°C (NBR) -25°C up to +200°C (FKM) depending on the medium.                                                                                                                                                                                                         |
| Shut-Off:                        | Plug Double Shut-Off                                                                                                                                                                                                                                                               |
| Connection:                      | Female thread 3/4"                                                                                                                                                                                                                                                                 |
| Connection type:                 | Female thread                                                                                                                                                                                                                                                                      |
| Material:                        | Steel                                                                                                                                                                                                                                                                              |
| Surface:                         | zinc plated, passivated, sealed                                                                                                                                                                                                                                                    |
| Material valve body:             | steel hardened                                                                                                                                                                                                                                                                     |
| Material valve:                  | Brass                                                                                                                                                                                                                                                                              |
| Material valve holder:           | Zinc cast                                                                                                                                                                                                                                                                          |
| Material spring snap ring:       | 1.4310                                                                                                                                                                                                                                                                             |
| Weight in kg:                    | 0,1893                                                                                                                                                                                                                                                                             |
| Safety locking system:           | No                                                                                                                                                                                                                                                                                 |
| Single-hand operation:           | Yes                                                                                                                                                                                                                                                                                |
| Two-hand operation:              | No                                                                                                                                                                                                                                                                                 |
| Ball locking:                    | Yes                                                                                                                                                                                                                                                                                |
| Vacuum suitable:                 | No                                                                                                                                                                                                                                                                                 |
| Flat-sealing:                    | No                                                                                                                                                                                                                                                                                 |
| Pressure eliminator:             | Yes                                                                                                                                                                                                                                                                                |
| Hydraulics:                      | Yes                                                                                                                                                                                                                                                                                |