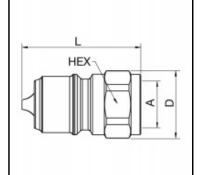

## Dimensions

| Connection A: | G 3/4" |
|---------------|--------|
| D mm:         | 39     |
| L mm:         | 53     |
| SW mm:        | 36     |